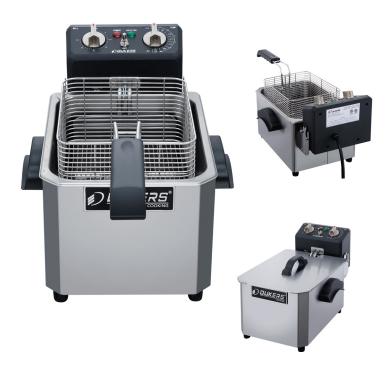

## ELECTRIC FRYER DCF15E 1 basket / 7L

High efficiency hotline, fast heating speed, uniform temperature, and energy saving.

| FRYER<br>Model | DIMENSION |           |           |  |
|----------------|-----------|-----------|-----------|--|
|                | Width     | Depth     | Height    |  |
| DCF15E         | 14 in     | 18 5/8 in | 12 1/4 in |  |

### **PRODUCT DESCRIPTION**

- ++ The furnace body is made of stainless steel, and the oil basin is thickened stainless steel, resulting in a robust structure that boasts exceptional durability.
- The whole machine design is novel, reasonable structure and convenient operation.
- Humanized cooking, easy and comfortable.
- The handles are designed to remain cool to the touch, preventing burns and providing a comfortable grip. Additionally, the detachable parts make cleaning effortless.
- The thermostat is designed with a power button switch to extend its lifespan, as well as automatic heating shut-off when the desired temperature is attained, and automatic restart when the temperature falls below the set point.