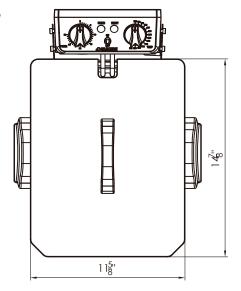

## ELECTRIC FRYER DCF15E 1 basket / 7L

High efficiency hotline, fast heating speed, uniform temperature, and energy saving.

| FRYER<br>Model | DIMENSION |           |           |  |
|----------------|-----------|-----------|-----------|--|
|                | Width     | Depth     | Height    |  |
| DCF15E         | 14 in     | 18 5/8 in | 12 1/4 in |  |

<sup>\*</sup> All measures are presented in Inches