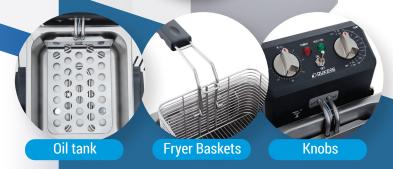

### **PRODUCT DESCRIPTION**

- ++ The furnace body is made of stainless steel, and the oil basin is thickened stainless steel, resulting in a robust structure that boasts exceptional durability.
- The whole machine design is novel, reasonable structure and convenient operation.
- Humanized cooking, easy and comfortable.
- The handles are designed to remain cool to the touch, preventing burns and providing a comfortable grip. Additionally, the detachable parts make cleaning effortless.
- The thermostat is designed with a power button switch to extend its lifespan, as well as automatic heating shut-off when the desired temperature is attained, and automatic restart when the temperature falls below the set point.