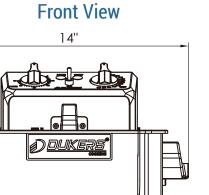

## ELECTRIC FRYER DCF15E 1 basket / 7L

High efficiency hotline, fast heating speed, uniform temperature, and energy saving.

| FRYER<br>Model | DIMENSION |           |           |  |
|----------------|-----------|-----------|-----------|--|
|                | Width     | Depth     | Height    |  |
| DCF15E         | 14 in     | 18 5/8 in | 12 1/4 in |  |

### **Top View**