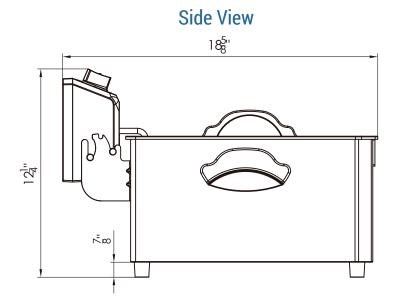

## ELECTRIC FRYER DCF15E 1 basket / 7L

High efficiency hotline, fast heating speed, uniform temperature, and energy saving.

| FRYER<br>Model | DIMENSION |           |           |  |
|----------------|-----------|-----------|-----------|--|
|                | Width     | Depth     | Height    |  |
| DCF15E         | 14 in     | 18 5/8 in | 12 1/4 in |  |