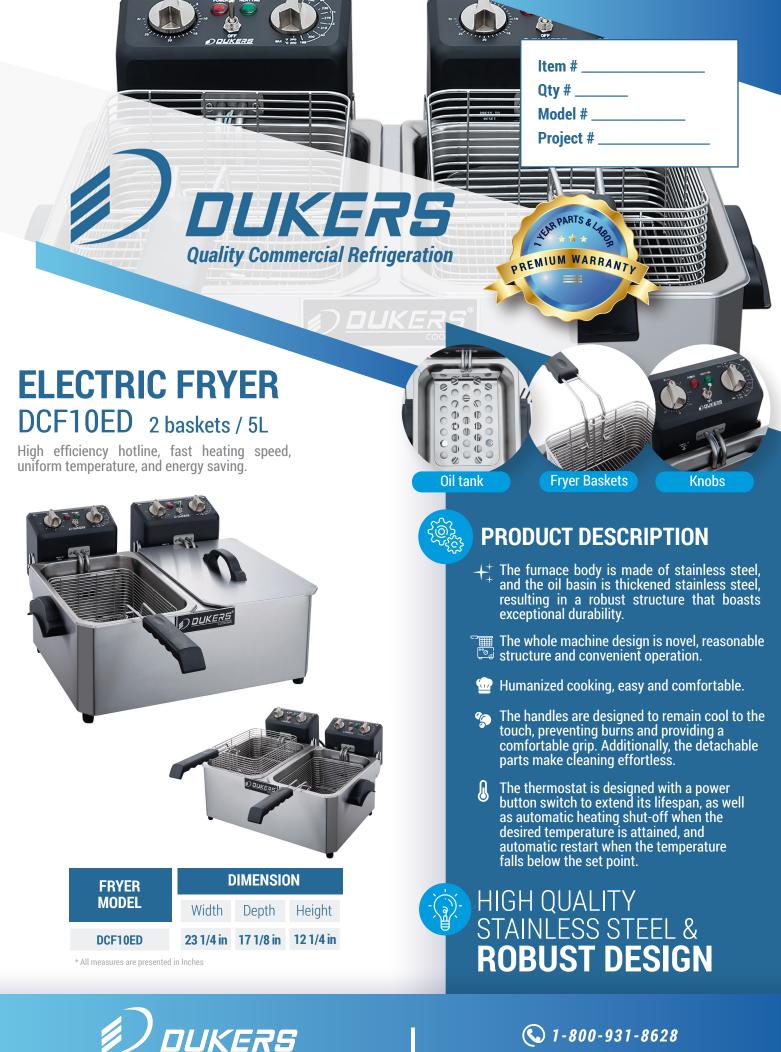

Los Angeles | San Francisco | Dallas Houston | Florida | Chicago | New Jersey

## **DETAILS &** SPECIFICATIONS

## **ELECTRIC FRYER DCF10ED**

## 23<sup>1</sup>"

17<sup>l</sup>"

**Side View** 

## **Top View**



| Model   | Packaging Dimensions (inches) |     |         | Net Weight | Ship Weight |
|---------|-------------------------------|-----|---------|------------|-------------|
|         | W                             | D   | Н       | (lbs)      | (lbs)       |
| DCF10ED | 25 5/8"                       | 20" | 14 3/8" | 22.5       | 27.1        |



MEMA 5-20F

 $\bigcirc$ 

MEMA 5-15



Los Angeles | San Francisco | Dallas Houston | Florida | Chicago | New Jersey 1-800-931-8628
info@dukersusa.com
w w w. D u k ers U S A.com