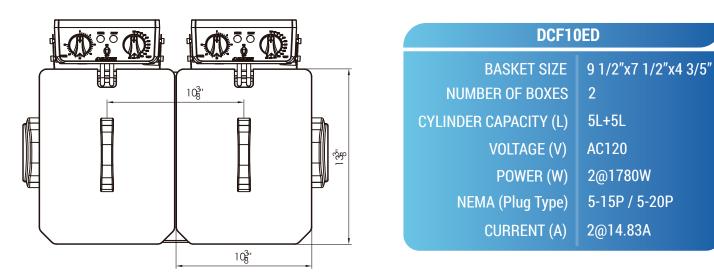

## **ELECTRIC FRYER DCF10ED**

## 23<sup>1</sup>"

17<sup>l</sup>"

**Side View** 

## **Top View**

| Model   | Packaging Dimensions (inches) |     |         | Net Weight | Ship Weight |
|---------|-------------------------------|-----|---------|------------|-------------|
|         | W                             | D   | Н       | (lbs)      | (lbs)       |
| DCF10ED | 25 5/8"                       | 20" | 14 3/8" | 22.5       | 27.1        |

MEMA 5-20F

 $\bigcirc$ 

MEMA 5-15

Los Angeles | San Francisco | Dallas Houston | Florida | Chicago | New Jersey 1-800-931-8628
info@dukersusa.com
w w w. D u k ers U S A.com