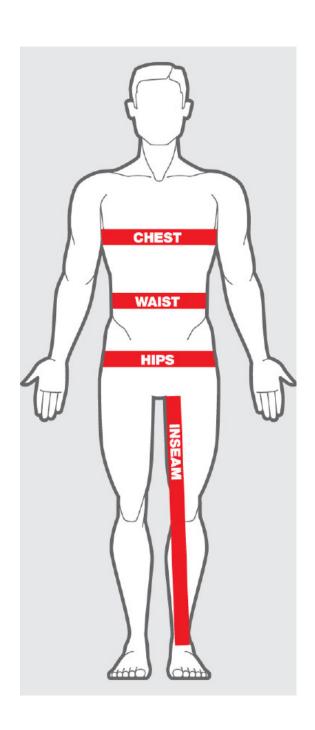

## **GUIDE TO MEASURING WAIST**

For best fit we suggest putting on a jockstrap (preferably Dark Room) and place where it feels most comfortable in-between your waist and hip. Standing up take a tape measure and wrap it around following the waistband. Stand straight and don't suck in your stomach. Keep the tape measure taut, but not constricting. It shouldn't be squeezing the sides, just resting.

## **GUIDE TO THONG STRAP**

With your jockstrap still on, from the centre of the back, with your measure tape, measure until you reach your gouche until the side (touching the bottom of the front pouch). That length is what we need.