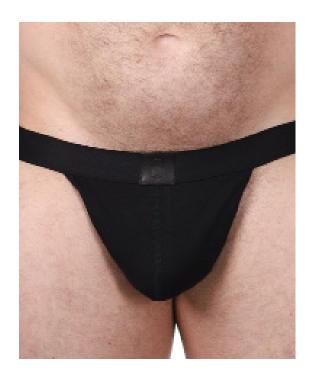

## **GUIDE TO MEASURING WAIST**

For best fit we suggest putting on a jockstrap (preferably Dark Room) and place where it feels most comfortable in-between your waist and hip. Standing up take a tape measure and wrap it around following the waistband. Stand straight and don't suck in your stomach. Keep the tape measure taut, but not constricting. It shouldn't be squeezing the sides, just resting.