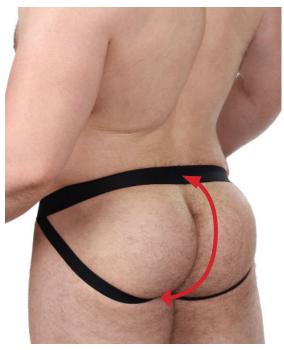

## **GUIDE TO THONG STRAP**

With your jockstrap still on, from the centre of the back, with your measure tape, measure until you reach your gouche until the side (touching the bottom of the front pouch). That length is what we need.