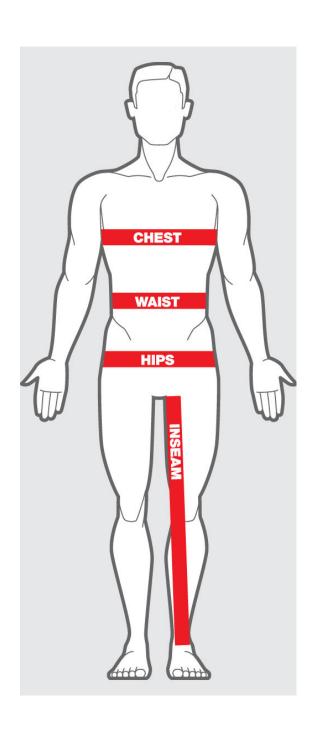

## **GUIDE TO MEASURING WAIST**

For best fit we suggest putting on a jockstrap (preferably Dark Room) and place where it feels most comfortable in-between your waist and hip. Standing up take a tape measure and wrap it around following the waistband. Stand straight and don't suck in your stomach. Keep the tape measure taut, but not constricting. It shouldn't be squeezing the sides, just resting.