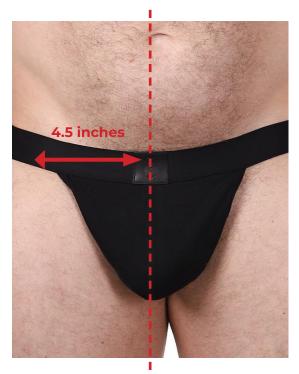

## **GUIDE TO SIDE STRAPS**

With your jockstrap still on, from the centre of the front pouch measure out 4.5 inches (12cm). This is where the corner of the leather pouch will start. From there, wrap the measure tape around your side and rear following the side strap of your jockstrap. Measure until you reach your gouche until the side straps stop and you are touching the bottom of the front pouch. That length is what we need.