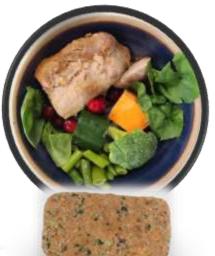

PORK LOIN, SWEET POTATO, GREEN BEANS, ZUCCHINI, BROCCOLI, SPINACH, PORK LIVER, CRANBERRIES, FISH OIL, TRICALCIUM PHOSPHATE, CALCIUM CARBONATE, IODIZED SALT, DRIED KELP, CHOLINE CHLORIDE, ZINC SULFATE, VITAMIN D3 SUPPLEMENT, COPPER GLUCONATE.