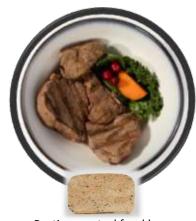

Portion-control food bars convenient for thawing and feeding

## **INGREDIENTS:**

CHICKEN, POTATO, SWEET POTATO, CHICKEN LIVER, SPINACH, CRANBERRIES, CALCIUM CARBONATE, IODIZED SALT, FISH OIL, CHOLINE CHLORIDE, COCONUT OIL, DRIED KELP, VITAMIN E SUPPLEMENT, ZINC SULFATE, FERROUS SULFATE, MANGANESE SUPPLEMENT, VITAMIN D3 SUPPLEMENT, VITAMIN B12 SUPPLEMENT, COPPER GLUCONATE, THIAMINE MONONITRATE.