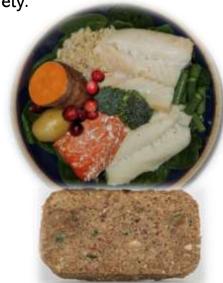

## **INGREDIENTS:**

COD, RICE, SWEET POTATO, BROWN RICE, WHOLE POTATO, BROCCOLI, GREEN BEANS, SALMON, SAFFLOWER OIL, CRANBERRIES, CALCIUM CARBONATE, SODIUM CHLORIDE, DRIED KELP, CHOLINE CHLORIDE, VITAMIN E SUPPLEMENT, ZINC SULFATE, VITAMIN D3 SUPPLEMENT, VITAMIN B12 SUPPLEMENT

Individually Wrapped Portioncontrol food bars convenient for thawing and feeding