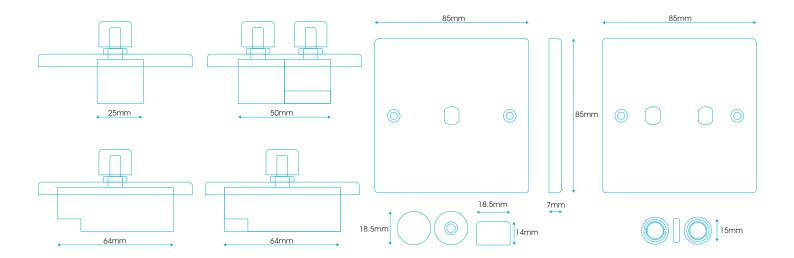

### **ZSMARTLED DATA SHEET: SLIMLINE WHITE PLASTIC**

MADE IN GREAT BRITAIN

| COMPATIBLE LOAD TYPE           | LED                |
|--------------------------------|--------------------|
| 2-WAY SWITCH                   | YES                |
| ON / OFF OPERATION STYLE       | PUSH ON / PUSH OFF |
| DIMMING OPERATION              | ROTARY             |
| PROTECTION                     | OVERLOAD/THERMAL   |
| SMART SETTINGS                 | YES                |
| DB NOISE DURING OPERATION      | -110 DBA           |
| SOFT START                     | YES                |
| SUPPLY VOLTAGE                 | 110V - 240V AC     |
| FREQUENCY RANGE                | 40 – 50Hz +/ -10%  |
| MAX OPERATING TEMPERATURE      | 70°C               |
| RH RANGE                       | 95% NON CONDENSING |
| MAX AMBIENT TEMPERATURE        | 40°C               |
| MINIMUM AMBIENT<br>TEMPERATURE | 0°C                |
| MAX LOAD*                      | 150W/VA            |
| MIN LOAD*                      | 5W/VA              |
| TERMINAL TORQUE MAX SETTING    | 0.5 NM             |
| MAX TERMINAL CAPACITY          | 3mm                |
| MAX SWITCHING CAPACITY         | 4A RESISTIVE       |
| CABLE TYPE                     | MAINS RATED CABLE  |
| MAX CABLE LENGTH               | 100m               |
| * Day Disassay                 |                    |

<sup>\*</sup> Per Dimmer