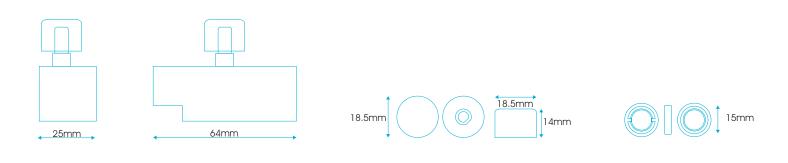

#### **ZSMARTLED DATA SHEET: OFFSET MODULE**

MADE IN GREAT BRITAIN

| COMPATIBLE LOAD TYPE           | LED                |
|--------------------------------|--------------------|
| 2-WAY SWITCH                   | YES                |
| ON / OFF OPERATION STYLE       | PUSH ON / PUSH OFF |
| DIMMING OPERATION              | ROTARY             |
| PROTECTION                     | OVERLOAD/THERMAL   |
| SMART SETTINGS                 | YES                |
| DB NOISE DURING OPERATION      | -110 DBA           |
| SOFT START                     | YES                |
| SUPPLY VOLTAGE                 | 110V - 240V AC     |
| FREQUENCY RANGE                | 40 – 50Hz +/ -10%  |
| MAX OPERATING TEMPERATURE      | 70°C               |
| RH RANGE                       | 95% NON CONDENSING |
| MAX AMBIENT TEMPERATURE        | 40°C               |
| MINIMUM AMBIENT<br>TEMPERATURE | 0°C                |
| MAX LOAD*                      | 150W/VA            |
| MIN LOAD*                      | 5W/VA              |
| TERMINAL TORQUE MAX SETTING    | 0.5 NM             |
| MAX TERMINAL CAPACITY          | 3mm                |
| MAX SWITCHING CAPACITY         | 4A RESISTIVE       |
| CABLETYPE                      | MAINS RATED CABLE  |
| MAX CABLE LENGTH               | 100m               |
|                                |                    |

## \* Per Dimmer