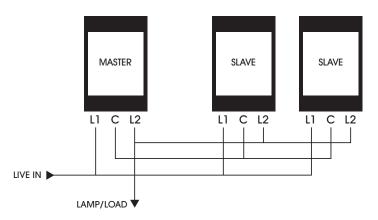

AC     |
| FREQUENCY RANGE                | 40 – 50Hz +/ -10%  |
| MAX OPERATING TEMPERATURE      | 70°C               |
| RH RANGE                       | 95% NON CONDENSING |
| MAX AMBIENT TEMPERATURE        | 40°C               |
| MINIMUM AMBIENT<br>TEMPERATURE | 0°C                |
| MAX LOAD*                      | 150W/VA            |
| MIN LOAD*                      | 5W/VA              |
| TERMINAL TORQUE MAX SETTING    | 0.5 NM             |
| MAX TERMINAL CAPACITY          | 3mm                |
| MAX SWITCHING CAPACITY         | 4A RESISTIVE       |
| CABLETYPE                      | MAINS RATED CABLE  |
| MAX CABLE LENGTH               | 100m               |
|                                |                    |

<sup>\*</sup> Per Dimmer

## 1 OR 2 SLAVES CAN BE CONNECTED



## PROGRAMME LOCKOUT

You have 30 minutes to programme once mains power is turned on.

To reset, turn mains power off and on again and start the programming sequence again.

Contact us at Zano Controls, Unit 1&2 Chantry Court, Wrythe Lane, Carshalton, Surrey, SM5 2DG. Tel: 0345 519 5858 email: sales@zanocontrols.co.uk



## **ZSMARTLED DATA SHEET: GRID**

MADE IN GREAT BRITAIN



| COMPATIBLE LOAD TYPE  2-WAY SWITCH  2-WAY SWITCH  ON / OFF OPERATION STYLE  DIMMING OPERATION  ROTARY  PROTECTION  SMART SETTINGS  DB NOISE DURING OPERATION  SOFT START  SUPPLY VOLTAGE  FREQUENCY RANGE  MAX OPERATING TEMPERATURE  MAX AMBIENT TEMPERATURE  MAX AMBIENT TEMPERATURE  MAX LOAD*  TEMPERATURE  MAX LOAD*  TERMINAL TORQUE MAX SETTING  MAX SWITCHING CAPACITY  MAX OPERATION TABLE  MAX SWITCHING CAPACITY