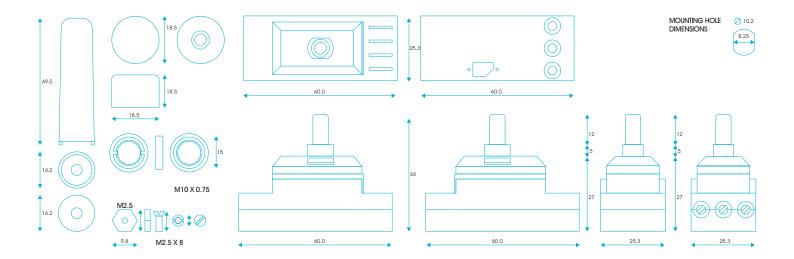

#### **ZSMARTLED DATA SHEET: OFFSET MODULE**

MADE IN GREAT BRITAIN

| COMPATIBLE LOAD TYPE           | LED                |
|--------------------------------|--------------------|
| 2-WAY SWITCH                   | YES                |
| ON / OFF OPERATION STYLE       | PUSH ON / PUSH OFF |
| DIMMING OPERATION              | ROTARY             |
| PROTECTION                     | OVERLOAD/THERMAL   |
| SMART SETTINGS                 | YES                |
| DB NOISE DURING OPERATION      | -110 DBA           |
| SOFT START                     | YES                |
| SUPPLY VOLTAGE                 | 110V - 240V AC     |
| FREQUENCY RANGE                | 40 – 50Hz +/ -10%  |
| MAX OPERATING TEMPERATURE      | 70°C               |
| RH RANGE                       | 95% NON CONDENSING |
| MAX AMBIENT TEMPERATURE        | 40°C               |
| MINIMUM AMBIENT<br>TEMPERATURE | 0°C                |
| MAX LOAD*                      | 150W/VA            |
| MIN LOAD*                      | 5W/VA              |
| TERMINAL TORQUE MAX SETTING    | 0.5 NM             |
| MAX TERMINAL CAPACITY          | 3mm                |
| MAX SWITCHING CAPACITY         | 4A RESISTIVE       |
| CABLETYPE                      | MAINS RATED CABLE  |
| MAX CABLE LENGTH               | 100m               |
|                                |                    |

## \* Per Dimmer