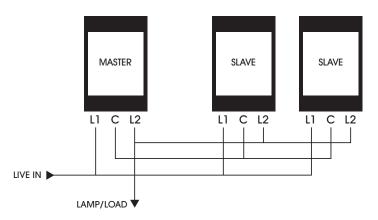

| MAX CABLE LENGTH            | 100m               |

<sup>\*</sup> Per Dimmer

## 1 OR 2 SLAVES CAN BE CONNECTED



# PROGRAMME LOCKOUT

You have 30 minutes to programme once mains power is turned on.

To reset, turn mains power off and on again and start the programming sequence again.

Contact us at Zano Controls, Unit 1&2 Chantry Court, Wrythe Lane, Carshalton, Surrey, SM5 2DG. Tel: 0345 519 5858

email: sales@zanocontrols.co.uk



### **ZSMARTLED DATA SHEET: SLIMLINE WHITE PLASTIC**

MADE IN GREAT BRITAIN



| COMPATIBLE LOAD TYPE           | LED                |
|--------------------------------|--------------------|
| 2-WAY SWITCH                   | YES                |
| ON / OFF OPERATION STYLE       | PUSH ON / PUSH OFF |
| DIMMING OPERATION              | ROTARY             |
| PROTECTION                     | OVERLOAD/THERMAL   |
| SMART SETTINGS                 | YES                |
| DB