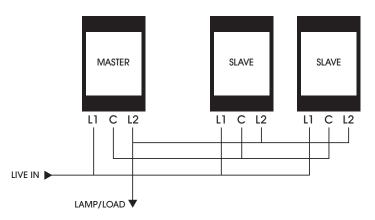

AC     |
| FREQUENCY RANGE                | 40 – 50Hz +/ -10%  |
| MAX OPERATING TEMPERATURE      | 70°C               |
| RH RANGE                       | 95% NON CONDENSING |
| MAX AMBIENT TEMPERATURE        | 40°C               |
| MINIMUM AMBIENT<br>TEMPERATURE | 0°C                |
| MAX LOAD*                      | 150W/VA            |
| MIN LOAD*                      | 5W/VA              |
| TERMINAL TORQUE MAX SETTING    | 0.5 NM             |
| MAX TERMINAL CAPACITY          | 3mm                |
| MAX SWITCHING CAPACITY         | 4A RESISTIVE       |
| CABLE TYPE                     | MAINS RATED CABLE  |
| MAX CABLE LENGTH               | 100m               |
| * Day Disassay                 |                    |

<sup>\*</sup> Per Dimmer

## 1 OR 2 SLAVES CAN BE CONNECTED



| PLATE MODULES | LED RATING   |
|---------------|--------------|
| 1 GANG        | 1 X 150W/VA  |
| 2 GANG        | 2 X 150W/ VA |

## PROGRAMME LOCKOUT

You have 30 minutes to programme once mains power is turned on.

To reset, turn mains power off and on again and start the programming sequence again.