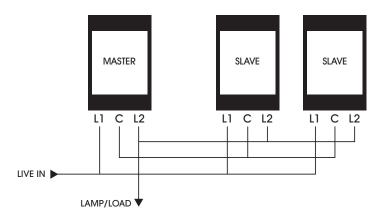

0V - 240V AC     |
| FREQUENCY RANGE                | 40 – 50Hz +/ -10%  |
| MAX OPERATING TEMPERATURE      | 70°C               |
| RH RANGE                       | 95% NON CONDENSING |
| MAX AMBIENT TEMPERATURE        | 40°C               |
| MINIMUM AMBIENT<br>TEMPERATURE | 0°C                |
| MAX LOAD*                      | 150W/VA            |
| MIN LOAD*                      | 5W/VA              |
| TERMINAL TORQUE MAX SETTING    | 0.5 NM             |
| MAX TERMINAL CAPACITY          | 3mm                |
| MAX SWITCHING CAPACITY         | 4A RESISTIVE       |
| CABLETYPE                      | MAINS RATED CABLE  |
| MAX CABLE LENGTH               | 100m               |
|                                |                    |

## \* Per Dimmer

# 1 OR 2 SLAVES CAN BE CONNECTED



# PROGRAMME LOCKOUT

You have 30 minutes to programme once mains power is turned on.

To reset, turn mains power off and on again and start the programming sequence again.

Contact us at Zano Controls, Unit 1&2 Chantry Court, Wrythe Lane, Carshalton, Surrey, SM5 2DG. Tel: 0345 519 5858

email: sales@zanocontrols.co.uk



### **ZSMARTLED DATA SHEET: CENTRE MODULE**

MADE IN GREAT BRITAIN



| COMPATIBLE LOAD TYPE           | LED                |
|--------------------------------|--------------------|
| 2-WAY SWITCH                   | YES                |
| ON / OFF OPERATION STYLE       | PUSH ON / PUSH OFF |
| DIMMING OPERATION              | ROTARY             |
| PROTECTION                     | OVERLOAD/THERMAL   |
| SMART SETTINGS                 | YES                |
| DB NOISE DU