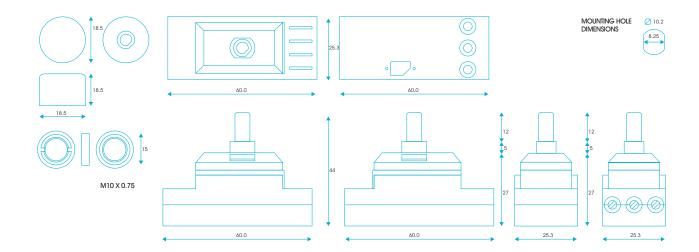

## **ZSMARTLED DATA SHEET: GRID**

MADE IN GREAT BRITAIN

| COMPATIBLE LOAD TYPE  2-WAY SWITCH  2-WAY SWITCH  ON / OFF OPERATION STYLE  DIMMING OPERATION  ROTARY  PROTECTION  SMART SETTINGS  DB NOISE DURING OPERATION  SOFT START  SUPPLY VOLTAGE  FREQUENCY RANGE  MAX OPERATING TEMPERATURE  MAX AMBIENT TEMPERATURE  MAX AMBIENT TEMPERATURE  MAX LOAD*  TEMPERATURE  MAX LOAD*  TERMINAL TORQUE MAX SETTING  MAX SWITCHING CAPACITY  MAX OPERATION TABLE  MAX SWITCHING CAPACITY  MAX SWITCHING CAPACITY  MAINS RATED CABLE  MAX CABLE LENGTH  PUSH ON / PUSH OFF  PUSH ON / PUSH OFF  TO **C  TO * |                             |                    |
|--------------------------------------------------------------------------------------------------------------------------------------------------------------------------------------------------------------------------------------------------------------------------------------------------------------------------------------------------------------------------------------------------------------------------------------------------------------------------------------------------------------------------------------------------------------------------------------------------------------------------------------------------------------------------------------------------------------------------------------------------------------------------------------------------------------------------------------------------------------------------------------------------------------------------------------------------------------------------------------------------------------------------------------------------------------------------------------------------------------------------------------------------------------------------------------------------------------------------------------------------------------------------------------------------------------------------------------------------------------------------------------------------------------------------------------------------------------------------------------------------------------------------------------------------------------------------------------------------------------------------------------------------------------------------------------------------------------------------------------------------------------------------------------------------------------------------------------------------------------------------------------------------------------------------------------------------------------------------------------------------------------------------------------------------------------------------------------------------------------------------------|-----------------------------|--------------------|
| ON / OFF OPERATION STYLE PUSH ON / PUSH OFF DIMMING OPERATION ROTARY  PROTECTION OVERLOAD/THERMAL  SMART SETTINGS YES  DB NOISE DURING OPERATION -110 DBA  SOFT START YES  SUPPLY VOLTAGE 110V - 240V AC  FREQUENCY RANGE 40 - 50Hz +/ -10%  MAX OPERATING TEMPERATURE 70°C  RH RANGE 95% NON CONDENSING  MAX AMBIENT TEMPERATURE 40°C  MINIMUM AMBIENT TEMPERATURE 0°C  MINIMUM AMBIENT TEMPERATURE 150W/ VA  MIN LOAD* 150W/ VA  TERMINAL TORQUE MAX SETTING 0.5 NM  MAX TERMINAL CAPACITY 3mm  MAX SWITCHING CAPACITY 4A RESISTIVE  CABLE TYPE MAINS RATED CABLE                                                                                                                                                                                                                                                                                                                                                                                                                                                                                                                                                                                                                                                                                                                                                                                                                                                                                                                                                                                                                                                                                                                                                                                                                                                                                                                                                                                                                                                                                                                                                            | COMPATIBLE LOAD TYPE        | LED                |
| DIMMING OPERATION ROTARY  PROTECTION OVERLOAD/THERMAL  SMART SETTINGS YES  DB NOISE DURING OPERATION -110 DBA  SOFT START YES  SUPPLY VOLTAGE 110V - 240V AC  FREQUENCY RANGE 40 - 50Hz +/ -10%  MAX OPERATING TEMPERATURE 70°C  RH RANGE 95% NON CONDENSING  MAX AMBIENT TEMPERATURE 40°C  MINIMUM AMBIENT TEMPERATURE 0°C  MINIMUM AMBIENT TEMPERATURE 150W/ VA  MIN LOAD* 150W/ VA  TERMINAL TORQUE MAX SETTING 0.5 NM  MAX TERMINAL CAPACITY 3mm  MAX SWITCHING CAPACITY 4A RESISTIVE  CABLE TYPE MAINS RATED CABLE                                                                                                                                                                                                                                                                                                                                                                                                                                                                                                                                                                                                                                                                                                                                                                                                                                                                                                                                                                                                                                                                                                                                                                                                                                                                                                                                                                                                                                                                                                                                                                                                        | 2-WAY SWITCH                | YES                |
| PROTECTION  OVERLOAD/THERMAL  SMART SETTINGS  PES  DB NOISE DURING OPERATION  SOFT START  YES  SUPPLY VOLTAGE  110V - 240V AC  FREQUENCY RANGE  MAX OPERATING TEMPERATURE  FRANGE  MAX AMBIENT TEMPERATURE  MAX AMBIENT TEMPERATURE  MAX LOAD*  MINIMUM AMBIENT  TEMPERATURE  MAX LOAD*  TERMINAL TORQUE MAX SETTING  MAX TERMINAL CAPACITY  MAX SWITCHING CAPACITY  CABLE TYPE  MAINS RATED CABLE                                                                                                                                                                                                                                                                                                                                                                                                                                                                                                                                                                                                                                                                                                                                                                                                                                                                                                                                                                                                                                                                                                                                                                                                                                                                                                                                                                                                                                                                                                                                                                                                                                                                                                                             | ON / OFF OPERATION STYLE    | PUSH ON / PUSH OFF |
| SMART SETTINGS  DB NOISE DURING OPERATION -110 DBA  SOFT START  SUPPLY VOLTAGE  FREQUENCY RANGE  MAX OPERATING TEMPERATURE  RH RANGE  MAX AMBIENT TEMPERATURE  MINIMUM AMBIENT TEMPERATURE  MAX LOAD*  TERMINAL TORQUE MAX SETTING  MAX TERMINAL CAPACITY  MAX SWITCHING CAPACITY  MAINS RATED CABLE  MAN SOFT START  YES  110 V - 240 V AC  40 - 50 Hz +/ -10%  NO°C  RH RANGE  95% NON CONDENSING  0°C  150W/ VA  150W/ VA  150W/ VA  MIN LOAD*  MAX TERMINAL CAPACITY  MAX SWITCHING CAPACITY  MAY SWITCHING CAPACITY  MAINS RATED CABLE                                                                                                                                                                                                                                                                                                                                                                                                                                                                                                                                                                                                                                                                                                                                                                                                                                                                                                                                                                                                                                                                                                                                                                                                                                                                                                                                                                                                                                                                                                                                                                                    | DIMMING OPERATION           | ROTARY             |
| DB NOISE DURING OPERATION -110 DBA  SOFT START YES  SUPPLY VOLTAGE 110V - 240V AC  FREQUENCY RANGE 40 - 50Hz +/ -10%  MAX OPERATING TEMPERATURE 70°C  RH RANGE 95% NON CONDENSING  MAX AMBIENT TEMPERATURE 40°C  MINIMUM AMBIENT TEMPERATURE 0°C  MINIMUM AMBIENT TEMPERATURE  MAX LOAD* 150W/ VA  MIN LOAD* 5W/ VA  TERMINAL TORQUE MAX SETTING 0.5 NM  MAX TERMINAL CAPACITY 3mm  MAX SWITCHING CAPACITY 4A RESISTIVE  CABLE TYPE MAINS RATED CABLE                                                                                                                                                                                                                                                                                                                                                                                                                                                                                                                                                                                                                                                                                                                                                                                                                                                                                                                                                                                                                                                                                                                                                                                                                                                                                                                                                                                                                                                                                                                                                                                                                                                                          | PROTECTION                  | OVERLOAD/THERMAL   |
| SOFT START  SUPPLY VOLTAGE  110V - 240V AC  FREQUENCY RANGE  40 - 50Hz +/ -10%  MAX OPERATING TEMPERATURE  70°C  RH RANGE  95% NON CONDENSING  MAX AMBIENT TEMPERATURE  40°C  MINIMUM AMBIENT  TEMPERATURE  MAX LOAD*  150W/ VA  MIN LOAD*  TERMINAL TORQUE MAX SETTING  MAX TERMINAL CAPACITY  MAX SWITCHING CAPACITY  CABLE TYPE  110V - 240V AC  40 - 50Hz +/ -10%  70°C  TOWN  TOWN  TOWN  TOWN  40°C  150W/ VA  TERMINAL TORQUE MAX SETTING  150W/ VA  TERMINAL TORQUE MAX SETTING  MAX SWITCHING CAPACITY  MAINS RATED CABLE                                                                                                                                                                                                                                                                                                                                                                                                                                                                                                                                                                                                                                                                                                                                                                                                                                                                                                                                                                                                                                                                                                                                                                                                                                                                                                                                                                                                                                                                                                                                                                                             | SMART SETTINGS              | YES                |
| SUPPLY VOLTAGE  FREQUENCY RANGE  MAX OPERATING TEMPERATURE  RH RANGE  MAX AMBIENT TEMPERATURE  MINIMUM AMBIENT  TEMPERATURE  MAX LOAD*  TERMINAL TORQUE MAX SETTING  MAX TERMINAL CAPACITY  MAX SWITCHING CAPACITY  CABLE TYPE  MAIN SOURCE  110V - 240V AC  40 - 50Hz +/ -10%  0°C  COUNTY  TOWN  TOW | DB NOISE DURING OPERATION   | -110 DBA           |
| FREQUENCY RANGE  MAX OPERATING TEMPERATURE  RH RANGE  MAX AMBIENT TEMPERATURE  MINIMUM AMBIENT TEMPERATURE  MAX LOAD*  TERMINAL TORQUE MAX SETTING  MAX TERMINAL CAPACITY  MAX SWITCHING CAPACITY  CABLE TYPE  MAX OPERATURE  40 ° C  95% NON CONDENSING  0° C  150W/ VA  150W/ VA  150W/ VA  150W/ VA  4A RESISTIVE  MAINS RATED CABLE                                                                                                                                                                                                                                                                                                                                                                                                                                                                                                                                                                                                                                                                                                                                                                                                                                                                                                                                                                                                                                                                                                                                                                                                                                                                                                                                                                                                                                                                                                                                                                                                                                                                                                                                                                                        | SOFT START                  | YES                |
| MAX OPERATING TEMPERATURE 70°C  RH RANGE 95% NON CONDENSING  MAX AMBIENT TEMPERATURE 40°C  MINIMUM AMBIENT TEMPERATURE 150W/VA  MIN LOAD* 150W/VA  MIN LOAD* 5W/VA  TERMINAL TORQUE MAX SETTING 0.5 NM  MAX TERMINAL CAPACITY 3mm  MAX SWITCHING CAPACITY 4A RESISTIVE  CABLE TYPE MAINS RATED CABLE                                                                                                                                                                                                                                                                                                                                                                                                                                                                                                                                                                                                                                                                                                                                                                                                                                                                                                                                                                                                                                                                                                                                                                                                                                                                                                                                                                                                                                                                                                                                                                                                                                                                                                                                                                                                                           | SUPPLY VOLTAGE              | 110V - 240V AC     |
| RH RANGE 95% NON CONDENSING  MAX AMBIENT TEMPERATURE 40°C  MINIMUM AMBIENT TEMPERATURE 0°C  MAX LOAD* 150W/ VA  MIN LOAD* 5W/ VA  TERMINAL TORQUE MAX SETTING 0.5 NM  MAX TERMINAL CAPACITY 3mm  MAX SWITCHING CAPACITY 4A RESISTIVE  CABLE TYPE MAINS RATED CABLE                                                                                                                                                                                                                                                                                                                                                                                                                                                                                                                                                                                                                                                                                                                                                                                                                                                                                                                                                                                                                                                                                                                                                                                                                                                                                                                                                                                                                                                                                                                                                                                                                                                                                                                                                                                                                                                             | FREQUENCY RANGE             | 40 – 50Hz +/ -10%  |
| MAX AMBIENT TEMPERATURE 40°C  MINIMUM AMBIENT TEMPERATURE  MAX LOAD* 150W/VA  MIN LOAD* 5W/VA  TERMINAL TORQUE MAX SETTING 0.5 NM  MAX TERMINAL CAPACITY 3mm  MAX SWITCHING CAPACITY 4A RESISTIVE  CABLE TYPE MAINS RATED CABLE                                                                                                                                                                                                                                                                                                                                                                                                                                                                                                                                                                                                                                                                                                                                                                                                                                                                                                                                                                                                                                                                                                                                                                                                                                                                                                                                                                                                                                                                                                                                                                                                                                                                                                                                                                                                                                                                                                | MAX OPERATING TEMPERATURE   | 70°C               |
| MINIMUM AMBIENT TEMPERATURE  MAX LOAD*  150W/VA  MIN LOAD*  5W/VA  TERMINAL TORQUE MAX SETTING 0.5 NM  MAX TERMINAL CAPACITY  MAX SWITCHING CAPACITY  CABLE TYPE  MAINS RATED CABLE                                                                                                                                                                                                                                                                                                                                                                                                                                                                                                                                                                                                                                                                                                                                                                                                                                                                                                                                                                                                                                                                                                                                                                                                                                                                                                                                                                                                                                                                                                                                                                                                                                                                                                                                                                                                                                                                                                                                            | RH RANGE                    | 95% NON CONDENSING |
| TEMPERATURE  MAX LOAD*  150W/VA  MIN LOAD*  5W/VA  TERMINAL TORQUE MAX SETTING 0.5 NM  MAX TERMINAL CAPACITY  MAX SWITCHING CAPACITY  4A RESISTIVE  CABLE TYPE  MAINS RATED CABLE                                                                                                                                                                                                                                                                                                                                                                                                                                                                                                                                                                                                                                                                                                                                                                                                                                                                                                                                                                                                                                                                                                                                                                                                                                                                                                                                                                                                                                                                                                                                                                                                                                                                                                                                                                                                                                                                                                                                              | MAX AMBIENT TEMPERATURE     | 40°C               |
| MIN LOAD* 5W/VA  TERMINAL TORQUE MAX SETTING 0.5 NM  MAX TERMINAL CAPACITY 3mm  MAX SWITCHING CAPACITY 4A RESISTIVE  CABLE TYPE MAINS RATED CABLE                                                                                                                                                                                                                                                                                                                                                                                                                                                                                                                                                                                                                                                                                                                                                                                                                                                                                                                                                                                                                                                                                                                                                                                                                                                                                                                                                                                                                                                                                                                                                                                                                                                                                                                                                                                                                                                                                                                                                                              |                             | 0°C                |
| TERMINAL TORQUE MAX SETTING 0.5 NM  MAX TERMINAL CAPACITY 3mm  MAX SWITCHING CAPACITY 4A RESISTIVE  CABLE TYPE MAINS RATED CABLE                                                                                                                                                                                                                                                                                                                                                                                                                                                                                                                                                                                                                                                                                                                                                                                                                                                                                                                                                                                                                                                                                                                                                                                                                                                                                                                                                                                                                                                                                                                                                                                                                                                                                                                                                                                                                                                                                                                                                                                               | MAX LOAD*                   | 150W/VA            |
| MAX TERMINAL CAPACITY 3mm  MAX SWITCHING CAPACITY 4A RESISTIVE  CABLE TYPE MAINS RATED CABLE                                                                                                                                                                                                                                                                                                                                                                                                                                                                                                                                                                                                                                                                                                                                                                                                                                                                                                                                                                                                                                                                                                                                                                                                                                                                                                                                                                                                                                                                                                                                                                                                                                                                                                                                                                                                                                                                                                                                                                                                                                   | MIN LOAD*                   | 5W/VA              |
| MAX SWITCHING CAPACITY  4A RESISTIVE  CABLE TYPE  MAINS RATED CABLE                                                                                                                                                                                                                                                                                                                                                                                                                                                                                                                                                                                                                                                                                                                                                                                                                                                                                                                                                                                                                                                                                                                                                                                                                                                                                                                                                                                                                                                                                                                                                                                                                                                                                                                                                                                                                                                                                                                                                                                                                                                            | TERMINAL TORQUE MAX SETTING | 0.5 NM             |
| CABLE TYPE MAINS RATED CABLE                                                                                                                                                                                                                                                                                                                                                                                                                                                                                                                                                                                                                                                                                                                                                                                                                                                                                                                                                                                                                                                                                                                                                                                                                                                                                                                                                                                                                                                                                                                                                                                                                                                                                                                                                                                                                                                                                                                                                                                                                                                                                                   | MAX TERMINAL CAPACITY       | 3mm                |
| 7.021112                                                                                                                                                                                                                                                                                                                                                                                                                                                                                                                                                                                                                                                                                                                                                                                                                                                                                                                                                                                                                                                                                                                                                                                                                                                                                                                                                                                                                                                                                                                                                                                                                                                                                                                                                                                                                                                                                                                                                                                                                                                                                                                       | MAX SWITCHING CAPACITY      | 4A RESISTIVE       |
| MAX CABLE LENGTH 100m                                                                                                                                                                                                                                                                                                                                                                                                                                                                                                                                                                                                                                                                                                                                                                                                                                                                                                                                                                                                                                                                                                                                                                                                                                                                                                                                                                                                                                                                                                                                                                                                                                                                                                                                                                                                                                                                                                                                                                                                                                                                                                          | CABLE TYPE                  | MAINS RATED CABLE  |
|                                                                                                                                                                                                                                                                                                                                                                                                                                                                                                                                                                                                                                                                                                                                                                                                                                                                                                                                                                                                                                                                                                                                                                                                                                                                                                                                                                                                                                                                                                                                                                                                                                                                                                                                                                                                                                                                                                                                                                                                                                                                                                                                | MAX CABLE LENGTH            | 100m               |

<sup>\*</sup> Per Dimmer