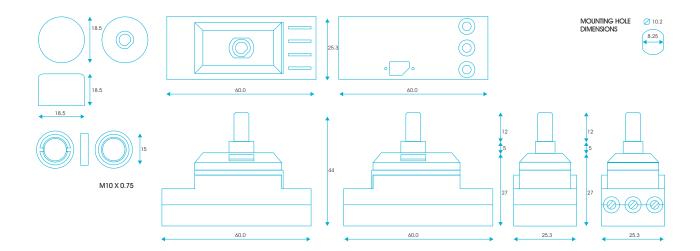

#### **ZSMARTLED DATA SHEET: GRID**

MADE IN GREAT BRITAIN

| COMPATIBLE LOAD TYPE           | LED                |
|--------------------------------|--------------------|
| 2-WAY SWITCH                   | YES                |
| ON / OFF OPERATION STYLE       | PUSH ON / PUSH OFF |
| DIMMING OPERATION              | ROTARY             |
| PROTECTION                     | OVERLOAD/THERMAL   |
| SMART SETTINGS                 | YES                |
| DB NOISE DURING OPERATION      | -110 DBA           |
| SOFT START                     | YES                |
| SUPPLY VOLTAGE                 | 110V - 240V AC     |
| FREQUENCY RANGE                | 40 – 50Hz +/ -10%  |
| MAX OPERATING TEMPERATURE      | 70°C               |
| RH RANGE                       | 95% NON CONDENSING |
| MAX AMBIENT TEMPERATURE        | 40°C               |
| MINIMUM AMBIENT<br>TEMPERATURE | 0°C                |
| MAX LOAD*                      | 150W/VA            |
| MIN LOAD*                      | 5W/VA              |
| TERMINAL TORQUE MAX SETTING    | 0.5 NM             |
| MAX TERMINAL CAPACITY          | 3mm                |
| MAX SWITCHING CAPACITY         | 4A RESISTIVE       |
| CABLE TYPE                     | MAINS RATED CABLE  |
| MAX CABLE LENGTH               | 100m               |
| * Par Dimmor                   |                    |