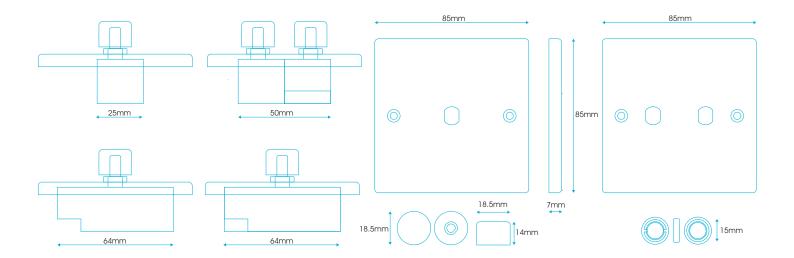

### **ZSMARTLED DATA SHEET: SLIMLINE WHITE PLASTIC**

MADE IN GREAT BRITAIN

| COMPATIBLE LOAD TYPE           | LED                |
|--------------------------------|--------------------|
| 2-WAY SWITCH                   | YES                |
| ON / OFF OPERATION STYLE       | PUSH ON / PUSH OFF |
| DIMMING OPERATION              | ROTARY             |
| PROTECTION                     | OVERLOAD/THERMAL   |
| SMART SETTINGS                 | YES                |
| DB NOISE DURING OPERATION      | -110 DBA           |
| SOFT START                     | YES                |
| SUPPLY VOLTAGE                 | 110V - 240V AC     |
| FREQUENCY RANGE                | 40 – 50Hz +/ -10%  |
| MAX OPERATING TEMPERATURE      | 70°C               |
| RH RANGE                       | 95% NON CONDENSING |
| MAX AMBIENT TEMPERATURE        | 40°C               |
| MINIMUM AMBIENT<br>TEMPERATURE | 0°C                |
| MAX LOAD*                      | 150W/VA            |
| MIN LOAD*                      | 5W/VA              |
| TERMINAL TORQUE MAX SETTING    | 0.5 NM             |
| MAX TERMINAL CAPACITY          | 3mm                |
| MAX SWITCHING CAPACITY         | 4A RESISTIVE       |
| CABLE TYPE                     | MAINS RATED CABLE  |
| MAX CABLE LENGTH               | 100m               |
| * Day Disassay                 |                    |

<sup>\*</sup> Per Dimmer

## 1 OR 2 SLAVES CAN BE CONNECTED

| PLATE MODULES | LED RATING   |
|---------------|--------------|
| 1 GANG        | 1 X 150W/VA  |
| 2 GANG        | 2 X 150W/ VA |