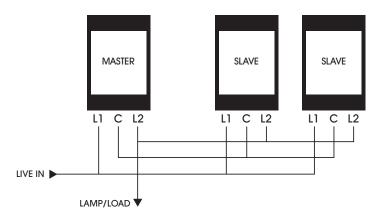

AC     |
| FREQUENCY RANGE                | 40 – 50Hz +/ -10%  |
| MAX OPERATING TEMPERATURE      | 70°C               |
| RH RANGE                       | 95% NON CONDENSING |
| MAX AMBIENT TEMPERATURE        | 40°C               |
| MINIMUM AMBIENT<br>TEMPERATURE | 0°C                |
| MAX LOAD*                      | 150W/VA            |
| MIN LOAD*                      | 5W/VA              |
| TERMINAL TORQUE MAX SETTING    | 0.5 NM             |
| MAX TERMINAL CAPACITY          | 3mm                |
| MAX SWITCHING CAPACITY         | 4A RESISTIVE       |
| CABLETYPE                      | MAINS RATED CABLE  |
| MAX CABLE LENGTH               | 100m               |
|                                |                    |

<sup>\*</sup> Per Dimmer

## 1 OR 2 SLAVES CAN BE CONNECTED



# PROGRAMME LOCKOUT

You have 30 minutes to programme once mains power is turned on



#### **ZSMARTLED DATA SHEET: GRID**

MADE IN GREAT BRITAIN



| COMPATIBLE LOAD TYPE           | LED                |
|--------------------------------|--------------------|
| 2-WAY SWITCH                   | YES                |
| ON / OFF OPERATION STYLE       | PUSH ON / PUSH OFF |
| DIMMING OPERATION              | ROTARY             |
| PROTECTION                     | OVERLOAD/THERMAL   |
| SMART SETTINGS                 | YES                |
| DB NOISE DURING OPERATION      | -110 DBA           |
| SOFT START                     | YES                |
| SUPPLY VOLTAGE                 | 110V - 240V AC     |
| FREQUENCY RANGE                | 40 – 50Hz +/ -10%  |
| MAX OPERATING TEMPERATURE