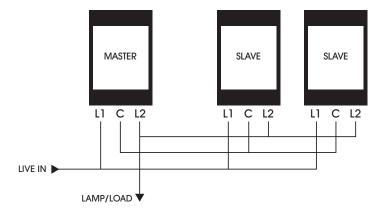

|
| ) DBA                                     |
|                                           |
| V - 240V AC                               |
| - 50Hz +/ -10%                            |
| С                                         |
| NON CONDENSING                            |
| С                                         |
|                                           |
| W/VA                                      |
| / VA                                      |
| NM                                        |
| m                                         |
| RESISTIVE                                 |
| INS RATED CABLE                           |
| m                                         |
|                                           |

<sup>\*</sup> Per Dimmer

## 1 OR 2 SLAVES CAN BE CONNECTED



# PROGRAMME LOCKOUT

You have 30 minutes to programme once mains power is turned on

email: sales@zanocontrols.co.uk



### **ZSMARTLED DATA SHEET: CENTRE MODULE**

MADE IN GREAT BRITAIN



| COMPATIBLE LOAD TYPE           | LED                |
|--------------------------------|--------------------|
| 2-WAY SWITCH                   | YES                |
| ON / OFF OPERATION STYLE       | PUSH ON / PUSH OFF |
| DIMMING OPERATION              | ROTARY             |
| PROTECTION                     | OVERLOAD/THERMAL   |
| SMART SETTINGS                 | YES                |
| DB NOISE DURING OPERATION      | -110 DBA           |
| SOFT START                     | YES                |
| SUPPLY VOLTAGE                 | 110V - 240V AC     |
| FREQUENCY RANGE                | 40 – 50Hz +/