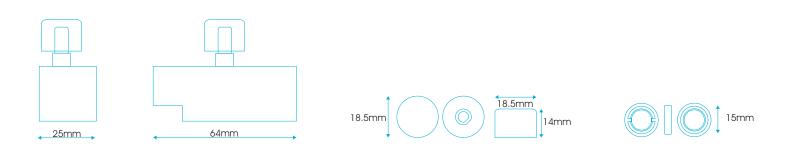

### **ZSMARTLED DATA SHEET: SLIMLINE WHITE PLASTIC**

MADE IN GREAT BRITAIN

| COMPATIBLE LOAD TYPE           | LED                |
|--------------------------------|--------------------|
| 2-WAY SWITCH                   | YES                |
| ON / OFF OPERATION STYLE       | PUSH ON / PUSH OFF |
| DIMMING OPERATION              | ROTARY             |
| PROTECTION                     | OVERLOAD/THERMAL   |
| SMART SETTINGS                 | YES                |
| DB NOISE DURING OPERATION      | -110 DBA           |
| SOFT START                     | YES                |
| SUPPLY VOLTAGE                 | 110V - 240V AC     |
| FREQUENCY RANGE                | 40 – 50Hz +/ -10%  |
| MAX OPERATING TEMPERATURE      | 70°C               |
| RH RANGE                       | 95% NON CONDENSING |
| MAX AMBIENT TEMPERATURE        | 40°C               |
| MINIMUM AMBIENT<br>TEMPERATURE | 0°C                |
| MAX LOAD*                      | 150W/VA            |
| MIN LOAD*                      | 5W/VA              |
| TERMINAL TORQUE MAX SETTING    | 0.5 NM             |
| MAX TERMINAL CAPACITY          | 3mm                |
| MAX SWITCHING CAPACITY         | 4A RESISTIVE       |
| CABLE TYPE                     | MAINS RATED CABLE  |
| MAX CABLE LENGTH               | 100m               |
| * Day Disassay                 |                    |