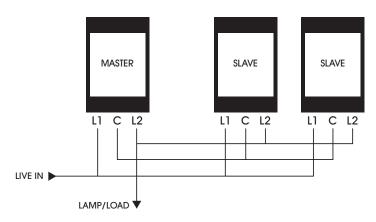

AC     |
| FREQUENCY RANGE                | 40 – 50Hz +/ -10%  |
| MAX OPERATING TEMPERATURE      | 70°C               |
| RH RANGE                       | 95% NON CONDENSING |
| MAX AMBIENT TEMPERATURE        | 40°C               |
| MINIMUM AMBIENT<br>TEMPERATURE | 0°C                |
| MAX LOAD*                      | 150W/VA            |
| MIN LOAD*                      | 5W/VA              |
| TERMINAL TORQUE MAX SETTING    | 0.5 NM             |
| MAX TERMINAL CAPACITY          | 3mm                |
| MAX SWITCHING CAPACITY         | 4A RESISTIVE       |
| CABLE TYPE                     | MAINS RATED CABLE  |
| MAX CABLE LENGTH               | 100m               |
| * Day Disassay                 |                    |

<sup>\*</sup> Per Dimmer

## 1 OR 2 SLAVES CAN BE CONNECTED



| PLATE MODULES | LED RATING   |
|---------------|--------------|
| 1 GANG        | 1 X 150W/VA  |
| 2 GANG        | 2 X 150W/ VA |

# PROGRAMME LOCKOUT

You have 30 minutes to programme once mains power is turned on.