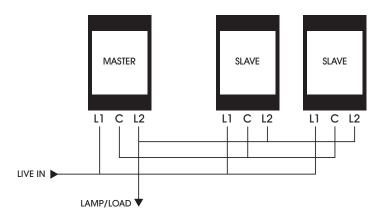

AC     |
| FREQUENCY RANGE                | 40 – 50Hz +/ -10%  |
| MAX OPERATING TEMPERATURE      | 70°C               |
| RH RANGE                       | 95% NON CONDENSING |
| MAX AMBIENT TEMPERATURE        | 40°C               |
| MINIMUM AMBIENT<br>TEMPERATURE | 0°C                |
| MAX LOAD*                      | 150W/VA            |
| MIN LOAD*                      | 5W/VA              |
| TERMINAL TORQUE MAX SETTING    | 0.5 NM             |
| MAX TERMINAL CAPACITY          | 3mm                |
| MAX SWITCHING CAPACITY         | 4A RESISTIVE       |
| CABLE TYPE                     | MAINS RATED CABLE  |
| MAX CABLE LENGTH               | 100m               |
| * Par Dimmor                   |                    |

<sup>\*</sup> Per Dimmer

## 1 OR 2 SLAVES CAN BE CONNECTED



# PROGRAMME LOCKOUT

You have 30 minutes to programme once mains power is turned on

email: sales@zanocontrols.co.uk



### **ZSMARTLED DATA SHEET: SLIMLINE WHITE PLASTIC**

MADE IN GREAT BRITAIN



| COMPATIBLE LOAD TYPE           | LED                |
|--------------------------------|--------------------|
| 2-WAY SWITCH                   | YES                |
| ON / OFF OPERATION STYLE       | PUSH ON / PUSH OFF |
| DIMMING OPERATION              | ROTARY             |
| PROTECTION                     | OVERLOAD/THERMAL   |
| SMART SETTINGS                 | YES                |
| DB NOISE DURING OPERATION      | -110 DBA           |
| SOFT START                     | YES                |
| SUPPLY VOLTAGE                 | 110V - 240V AC     |
| FREQUENCY RANGE                | 40 –