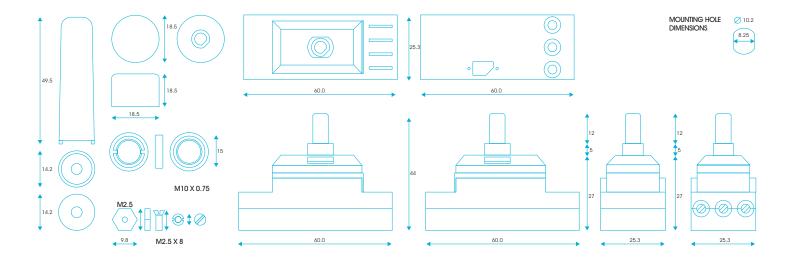

#### **ZSMARTLED DATA SHEET: OFFSET MODULE**

MADE IN GREAT BRITAIN

| H ON / PUSH OFF<br>TARY<br>ERLOAD/THERMAL |
|-------------------------------------------|
| H ON / PUSH OFF<br>ARY<br>ERLOAD/THERMAL  |
| ary<br>Erload/Thermal                     |
| ERLOAD/THERMAL                            |
| •                                         |
|                                           |
|                                           |
| ) DBA                                     |
|                                           |
| V - 240V AC                               |
| - 50Hz +/ -10%                            |
| С                                         |
| NON CONDENSING                            |
| С                                         |
|                                           |
| W/VA                                      |
| / VA                                      |
| NM                                        |
| m                                         |
| RESISTIVE                                 |
| INS RATED CABLE                           |
| m                                         |
|                                           |

<sup>\*</sup> Per Dimmer