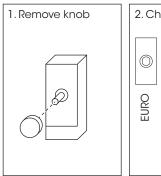

# **INSTALLATION**

NB: Installation must be carried out by a qualified electrician.

- Isolate the supply.
- Wire device using a suitable mains rated cable as in wiring
- Terminals should be tightened to a maximum of 0.5Nm.
- Check polarity is correct throughout.
- Fit appropriate adaptor as in assembly diagram below.
- Product should be recycled at end of life where facilities exist.