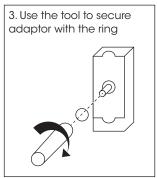

# **INSTALLATION**

NB: Installation must be carried out by a qualified electrician.

- Isolate the supply.
- Wire device using a suitable mains rated cable as in wiring
- Terminals should be tightened to a maximum of 0.5Nm.
- Check polarity is correct throughout.
- Fit appropriate adaptor as in assembly diagram below.
- Product should be recycled at end of life where facilities exist.