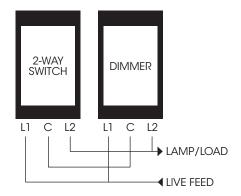

# WIRING INSTRUCTIONS

Switch and dimmer

# **INSTALLATION**

NB: Installation must be carried out by a qualified electrician.

- Isolate the supply.
- Wire device using a suitable mains rated cable as in wiring
- Terminals should be tightened to a maximum of 0.5Nm.
- Check polarity is correct throughout.
- Fit appropriate adaptor as in assembly diagram below.
- Product should be recycled at end of life where facilities exist.