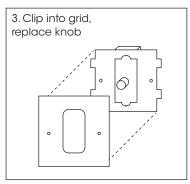

# **INSTALLATION**

NB: Installation must be carried out by a qualified electrician.

- Isolate the supply.
- Wire device using a suitable mains rated cable as in wiring
- Terminals should be tightened to a maximum of 0.5Nm.
- Check polarity is correct throughout.
- Fit appropriate adaptor as in assembly diagram below.
- Product should be recycled at end of life where facilities exist.