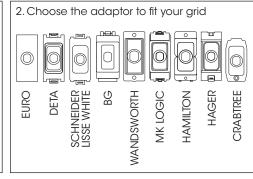

# **INSTALLATION**

NB: Installation must be carried out by a qualified electrician.

- Isolate the supply.
- Wire device using a suitable mains rated cable as in wiring
- Terminals should be tightened to a maximum of 0.5Nm.
- Check polarity is correct throughout.
- Fit appropriate adaptor as in assembly diagram below.
- Product should be recycled at end of life where facilities exist.