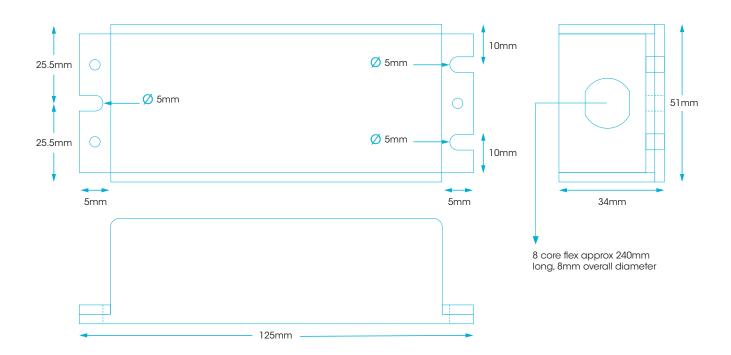

#### ZBARLED300/ZBARLED1000 DATA SHEET: p1

MADE IN GREAT BRITAIN

| COMPATIBLE LOAD TYPE        | LED, HALOGEN, LV                                                                                           |  |
|-----------------------------|------------------------------------------------------------------------------------------------------------|--|
| DIMMING OPERATION           | ZGRIDBARCR ROTARY CONTROLLER<br>MOMENTARY SWITCH<br>PUSH TO MAKE<br>PUSH UP/DOWN                           |  |
| PROTECTION                  | IP40                                                                                                       |  |
| SHORT CIRCUIT PROTECTION    | YES                                                                                                        |  |
| OVERLOAD PROTECTION         | YES                                                                                                        |  |
| THERMAL PROTECTION          | YES                                                                                                        |  |
| SMART SETTINGS              | YES                                                                                                        |  |
| SOFT START                  | YES                                                                                                        |  |
| DB NOISE DURING OPERATION   | - 110 DBA                                                                                                  |  |
| POWER CONSUMPTION           | 0.5 WATTS                                                                                                  |  |
| SUPPLY VOLTAGE              | 230V AC                                                                                                    |  |
| FREQUENCY RANGE             | 50Hz +/ - 10%                                                                                              |  |
| MAX OPERATING TEMPERATURE   | 50° C                                                                                                      |  |
| RH RANGE                    | 95% NON CONDENSING                                                                                         |  |
| MAX AMBIENT TEMPERATURE     | 35° C                                                                                                      |  |
| MINIMUM AMBIENT TEMPERATURE | 0° C                                                                                                       |  |
| TERMINATION                 | PRE TERMINATED 8 CORE 0.75 FLEX                                                                            |  |
| CABLE TYPE                  | MAINS RATED CABLE Multicore cable must not be used. Seperate control cables must be used for each ZBARLED. |  |
| MAX CABLE LENGTH            | 100m                                                                                                       |  |
|                             |                                                                                                            |  |