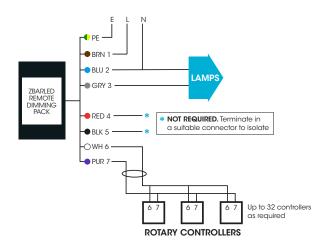

|  |

| PART CODES | ZBARLED300 | ZBARLED1000 |
|------------|------------|-------------|
| MAX LOAD*  | 300W/VA    | 1000W/VA    |
| MIN LOAD*  | OW/VA      | OW/VA       |

<sup>\*</sup> Per Dimmer

#### PROGRAMME LOCKOUT

You have 30 minutes to programme once mains power is turned on.

To reset, turn mains power off and wait 10 seconds. Then switch the power back on and start the programming sequence again. All settings will be retained even in the event of a power cut. Contact us at Zano Controls, Unit 1&2 Chantry Court, Wrythe Lane, Carshalton, Surrey, SM5 2DG. Tel: 0345 519 5858

email: sales@zanocontrols.co.uk



#### ZBARLED300/ZBARLED1000 DATA SHEET: p2

MADE IN GREAT BRITAIN

# WIRING WITH ZANO ROTARY CONTROLLERS



# WIRING WITH RETRACTIVE PUSH UP/DOWN SWITCHES



### WIRING WITH RETRACTIVE PUSH SWITCHES