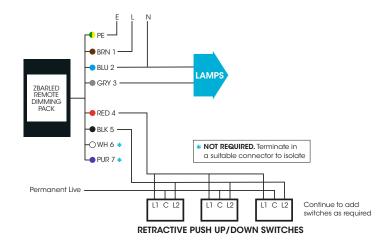

|  |

| PART CODES | ZBARLED300 | ZBARLED1000 |
|------------|------------|-------------|
| MAX LOAD*  | 300W/VA    | 1000W/VA    |
| MIN LOAD*  | OW/VA      | OW/VA       |

<sup>\*</sup> Per Dimmer

#### PROGRAMME LOCKOUT

You have 30 minutes to programme once mains power is turned on.

To reset, turn mains power off and wait 10 seconds. Then switch the power back on and start the programming sequence again. All settings will be retained even in the event of a power cut. Contact us at Zano Controls, Unit 1&2 Chantry Court, Wrythe Lane, Carshalton, Surrey, SM5 2DG. Tel: 0345 519 5858

email: sales@zanocontrols.co.uk



#### ZBARLED300/ZBARLED1000 DATA SHEET: p2

MADE IN GREAT BRITAIN

# WIRING WITH ZANO ROTARY CONTROLLERS



# WIRING WITH RETRACTIVE PUSH UP/DOWN SWITCHES



### WIRING WITH RETRACTIVE PUSH SWITCHES