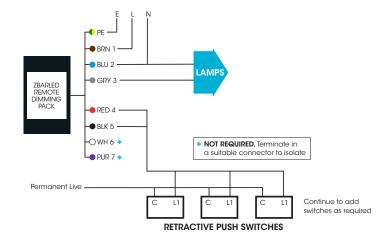

300 | ZBARLED1000 |
|------------|------------|-------------|
| MAX LOAD*  | 300W/VA    | 1000W/VA    |
| MIN LOAD*  | OW/VA      | OW/VA       |

<sup>\*</sup> Per Dimmer

#### PROGRAMME LOCKOUT

You have 30 minutes to programme once mains power is turned on.

To reset, turn mains power off and wait 10 seconds. Then switch the power back on and start the programming sequence again. All settings will be retained even in the event of a power cut. Contact us at Zano Controls, Unit 1&2 Chantry Court, Wrythe Lane, Carshalton, Surrey, SM5 2DG. Tel: 0345 519 5858

email: sales@zanocontrols.co.uk



#### ZBARLED300/ZBARLED1000 DATA SHEET: p2

MADE IN GREAT BRITAIN

# WIRING WITH ZANO ROTARY CONTROLLERS



# WIRING WITH RETRACTIVE PUSH UP/DOWN SWITCHES



### WIRING WITH RETRACTIVE PUSH SWITCHES