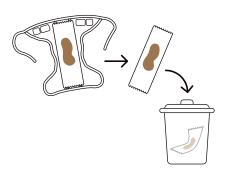

# **CLEAN & CHANGE**

1

Remove the used DREAMLINER and dispose it in your household waste.

(2)

Remove the used UFO inlays, and store in your SCHLEPP bag.

(3)

If clean, you can reuse the outer SUMO diaper several times.

If soiled, fold back and secure the laundry tabs and add to your SCHLEPP bag.