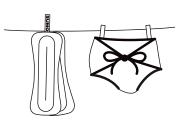

#### **SUMO**

Waterproof diaper cover, available in 3 different sizes and colours.

**♦Pre-wash before first use** 

### UFO

Super absorbent inlays, with a two part design for quicker drying time.

**♦Pre-wash before first use** 