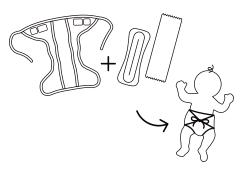

#### **PREP**

Open your SUMO diaper and lie it out flat, with the inner pocket facing upwards.

Take a pair of UFO inlays and tuck them into the waterproof pocket.

(3)

If using our DREAMLINER, tear off a sheet.

### **WEAR**

Slide the SUMO under the baby's bum and fold it up between the legs.

Pull the front up, fold the first strap over and fasten with the adjustable velcro tape.

7

Repeat the same on the other side and secure the two straps into a bow.