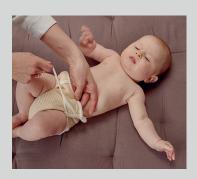

### **WEAR**

Slide the SUMO under the baby's bum and fold it up between the legs.

Pull the front up, fold the first strap over and fasten with the adjustable velcro tape.

7

Repeat the same on the other side and secure the two straps into a bow.

(8)

Tuck in any excess fabric and make sure there are no gaps between the baby's legs.