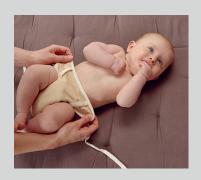

### **WEAR**

Slide the SUMO under the baby's bum and fold it up between the legs.

Pull the front up, fold the first strap over and fasten with the adjustable velcro tape.

7

Repeat the same on the other side and secure the two straps into a bow.