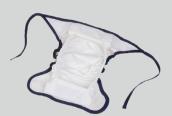

### **WEAR**

Slide the SUMO under the baby's bum and fold it up between the legs.

Pull the front up, fold the first strap over and fasten with the adjustable velcro tape.

7

Repeat the same on the other side and secure the two straps into a bow.

(8)

Tuck in any excess fabric and make sure there are no gaps between the baby's legs.