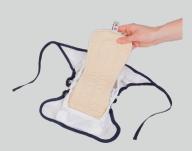

#### **PREP**

Open your SUMO diaper and lie it out flat, with the inner pocket facing upwards.

Take a pair of UFO inlays and tuck them into the waterproof pocket.

(3)

If using our DREAMLINER, tear off a sheet.

Recommended to use once your baby is on solids.

(4)

Place the liner on top and tuck inside the pocket.