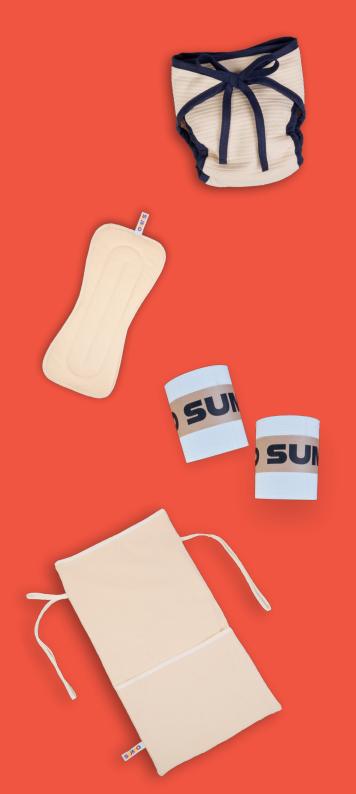

#### **SUMO**

Waterproof diaper cover, available in 3 different sizes and colours.

**♦Pre-wash before first use** 

### UFO

Super absorbent inlays, with a two part design for quicker drying time.

**♦Pre-wash before first use** 

## **DREAMLINER**

Liners that catch the big business and keep the baby's bum dry.

Dispose in household waste, or flush if your plumbing allows

## SCHLEPP

Store used diapers and inlays for up to 3 days, then open and throw directly into the washing machine.

♦ No need to get your hands dirty

#### **PREP**

Open your SUMO diaper and lie it out flat, with the inner pocket facing upwards.

Take a pair of UFO inlays and tuck them into the waterproof pocket.

(3)

If using our DREAMLINER, tear off a sheet.

### **WEAR**

Slide the SUMO under the baby's bum and fold it up between the legs.

Pull the front up, fold the first strap over and fasten with the adjustable velcro tape.

7

Repeat the same on the other side and secure the two straps into a bow.