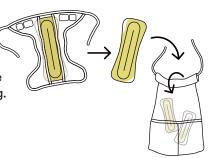

#### **PREP**

Open your SUMO diaper and lie it out flat, with the inner pocket facing upwards.

Take a pair of UFO inlays and tuck them into the waterproof pocket.

(3)

If using our DREAMLINER, tear off a sheet.

Recommended to use once your baby is on solids.

(4)

Place the liner on top and tuck inside the pocket.