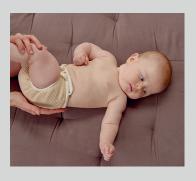

### **WEAR**

Slide the SUMO under the baby's bum and fold it up between the legs.

Pull the front up, fold the first strap over and fasten with the adjustable velcro tape.

7

Repeat the same on the other side and secure the two straps into a bow.

(8)

Tuck in any excess fabric and make sure there are no gaps between the baby's legs.