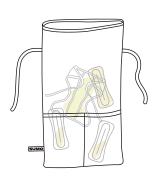

## SCHLEPP

Store used diapers and inlays for up to 3 days, then open and throw directly into the washing machine.

♦ No need to get your hands dirty

If soiled, fold back and secure the laundry tabs and add to your SCHLEPP bag.

# STORE & WASH

Store diapers and inlays for up to 3 days in your SCHLEPP bag. Open and place your bag directly in the washing machine. During washing everything will fall out automatically.

**(6)** 

Wash on a 40°-60°C program with prewash, spin speed set to 1200 rpm.