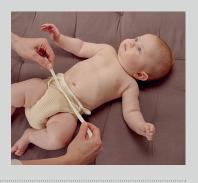

### **WEAR**

Slide the SUMO under the baby's bum and fold it up between the legs.

Pull the front up, fold the first strap over and fasten with the adjustable velcro tape.

7

Repeat the same on the other side and secure the two straps into a bow.

(8)

Tuck in any excess fabric and make sure there are no gaps between the baby's legs.