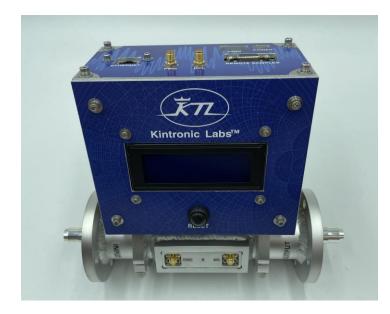

## **PM Series RF Power Meters**

Part Number PM-AM or PM-FM

## **RF Power Measuring Systems**

- AM and FM Systems
- Ethernet, SNMP, SMTP, Remote Samples
- LCD Display
- User Defined Power Range, Modulation Type, and Channel Selection
- Field Calibration Available via User Interface
- Monitor Combined Systems
- Multi-Unit Pairing
- Optional Remote Display Unit
- Warranty: 2 years from ship date

## **Specifications**

| Frequency (FM Band)       | 88 – 108 MHz                                                                 |
|---------------------------|------------------------------------------------------------------------------|
| Frequency (AM Band)       | 500 – 1800 kHz                                                               |
| Impedance                 | 50 ohms (75 ohm system available upon request)                               |
| Average Power Rating (FM) | 50 W – 210 kW                                                                |
| Average Power Rating (AM) | 50 W – 712 kW                                                                |
| EIA Flange Type           | Type N, 7/16" DIN, 7/8" EIA, 1-5/8" EIA, 3-1/8" EIA, 4-1/16" EIA, 6-1/8" EIA |
|                           | Unflanged EIA sizes also available                                           |
| Directivity               | >38 dB                                                                       |
| Coupling                  | >40 dB                                                                       |
| DC Power                  | 5 VDC Power Supply, 120 VAC 50/60 Hz. Other power supply options available.  |