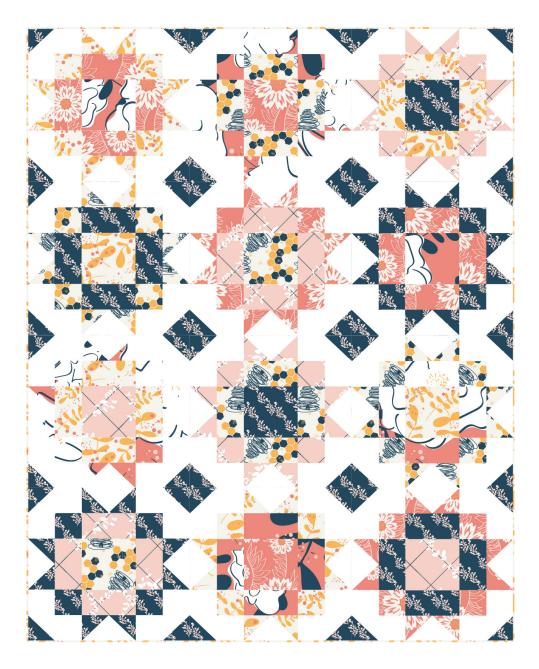

## **State Avenue Quilt**

40" x 52"







www.nolliebean.com hello@nolliebean.com

## State Avenue Quilt Pattern \*Fabric Requirements for Baby size

| Fabric                            | SKU    | 1 Quilt          | 10 Quilts |
|-----------------------------------|--------|------------------|-----------|
| Running Ivy                       | PHO230 | 1/4 yard         | 1 bolt    |
| Bold Blooms                       | PHO231 | 1/4 yard         | 1 bolt    |
| Carved Beauty                     | PHO232 | 1/4 yard         | 1 bolt    |
| Cascading Blooms*                 | PHO233 | 1/2 yard         | 1 bolt    |
| Dancing in the Breeze             | PHO234 | 1/4 yard         | 1 bolt    |
| Honey Bee                         | PHO235 | 1/4 yard         | 1 bolt    |
| Backing                           | PHO231 | 2 1/2 yards