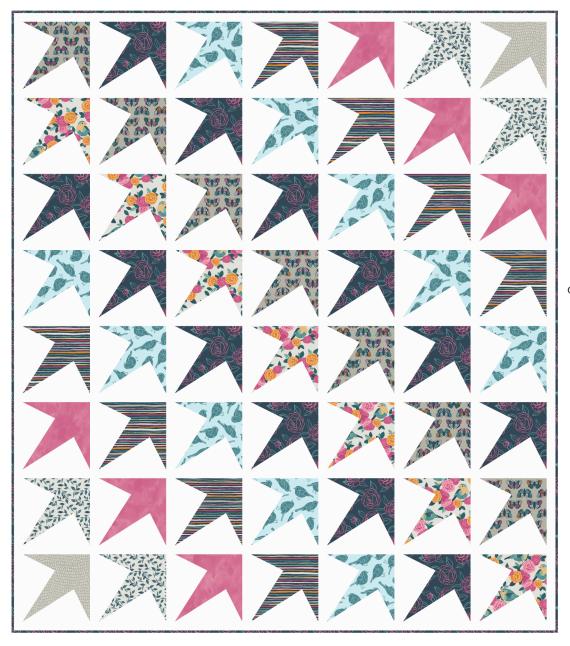

## Swallow Swell Quilt 60½" x 69"

## Bird&Bloom

audrey Mann



Quilt pattern by



orders@theclothparcel.com



|                      |                                                   | 1 QUILT     | 10 QUILTS |
|----------------------|---------------------------------------------------|-------------|-----------|
| Bird Bouquet         | PH0160                                            | 5/8 yard    | 1 bolt    |
| Camellia Bush        | PH0161                                            | 7/8 yard    | 1 bolt    |
| Robin Toss           | PH0162                                            | 3/4 yard    | 1 bolt    |
| Moth Parade          | PH0163                                            | 5/8 yard    | 1 bolt    |
| Leafy Stems          | PH0164                                            | 1/3 yard    | 1 bolt    |
| Inky Stripes         | PH0