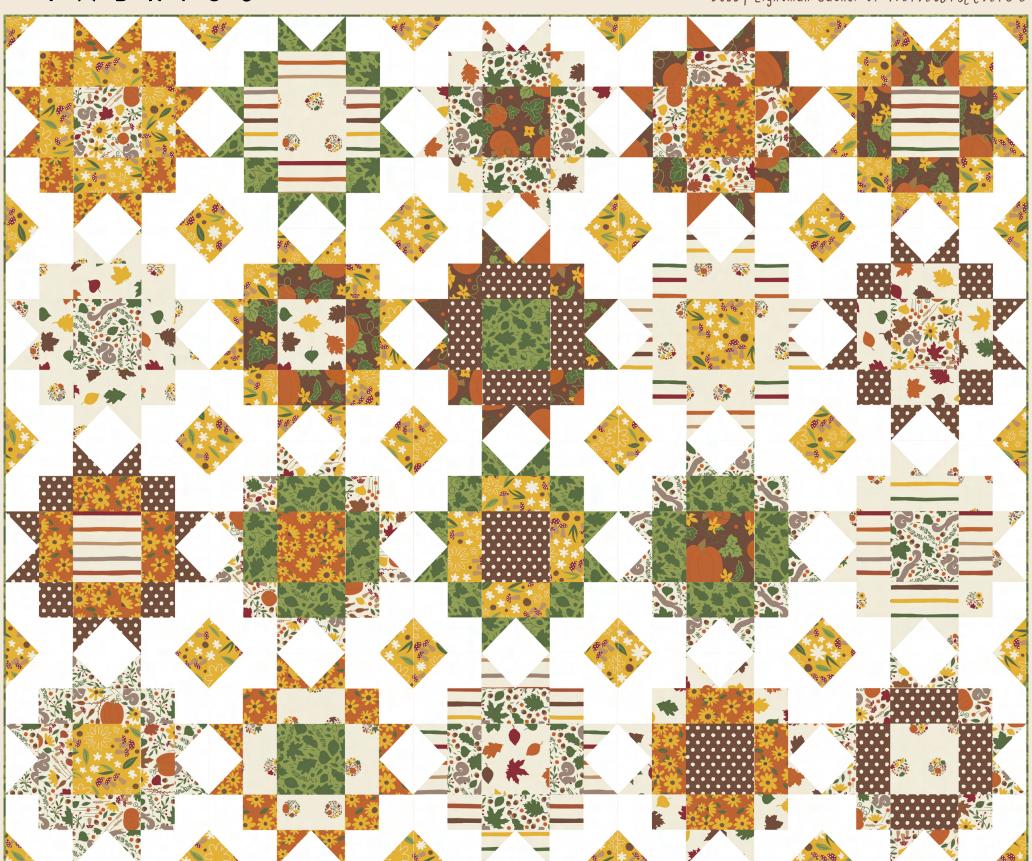

HARMONT QUILT 64" X 64"

designed by
Debby Lightman Casher of mindfulnice

BATTING.

## HARMONT QUILT

ORDER FROM: WWW.NOLLIEBEAN.COM HELLO@NOLLIEBEAN.COM

|                 |             | 1 QUILT                | 10 QUILTS     |
|-----------------|-------------|------------------------|---------------|
| HAPPY HARVEST   | PH0240      | 1/2 yard               | 1 bolt        |
| WOODLAND WONDER | PH0241      | 1/2 yard               | 1 bolt        |
| HURRY SCURRY    | PH0242      | 1/2 yard               | 1 bolt        |
| DELIGHTFUL DOTS | PH0243      | 1/2 yard               | 1 bolt        |
| CIRCLES OF LIFE | PH0244      | 1 1/2 yards            | 3 bolts       |
| HAPPY STRIPES   | PH0245      | 1/2 yard               | 1 bolt        |
| DIZZY DAISIES   | PH0246      | 1/2 yard               | 1 bolt        |
| LEAFY GREENS    | PH0247      | 1/2 yard               | 1 bolt        |
| PUMPKIN PATCH   | PH0248      | 1/2 yard               | 1 bolt        |
| FALLING LEAVES  | PH0249      | 1/2 yard               | 1 bolt        |
| BACKING         | PH0240      | 3 7/8 yards            | 3 bolts       |
| BINDING         | PH0247      | 5/8 yard               | 2 bolts       |
| BATTING         | * EACH QUIL | T REQUIRES A 70" X 70" | PIECE OF BATT |