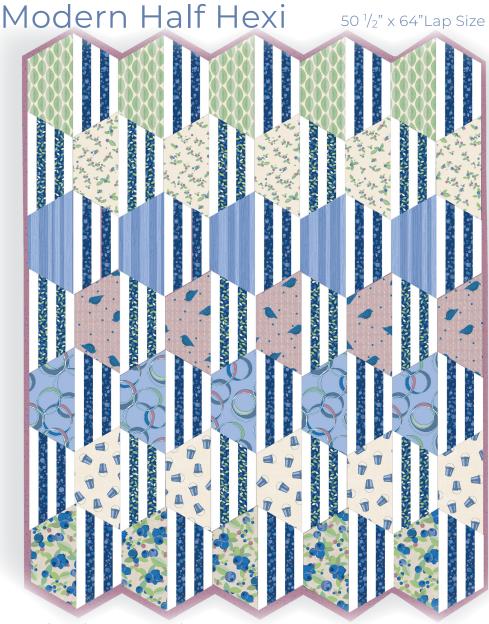

KNOT + THREAD

Apsign

## Pwebe Berry Good Day by ©Eva-Lea Designs

| Lap size quilt yardage requirements: |           |                  |                                                                                       | One lap quilt                                             | 10 lap quilts |
|--------------------------------------|-----------|------------------|---------------------------------------------------------------------------------------|-----------------------------------------------------------|---------------|
| Half Hexis                           | 7 prints: | PH0362<br>PH0363 | Very Berry Berry Thieves Row by Row Greenleaf Early Season Blueberry Swirl Fill'er Up | <sup>1</sup> / <sub>3</sub> yard or 2 Fat Quarter of each | 1 bolt each   |
| Light Stripes                        |           | PH 0309          | Detour Collection                                                                     | <sup>7</sup> / <sub>8</sub> yard                          | 1 bolt        |
| Dark Stripes                         | 2 prints: | PH0361<br>PH0367 | Be Wild<br>Berry Treasures                                                            | <sup>5</sup> /8 yard of each                              | 1 bolt each   |
| Binding                              |           | PH0366           | Blueberry Smoothie                                                                    | <sup>3</sup> / <sub>4</sub> yard                          | 1 bolt        |
| Backing                              |           | PH0361           | Be Wild                                                                               | 31/4 yards                                                | 2 bolts       |