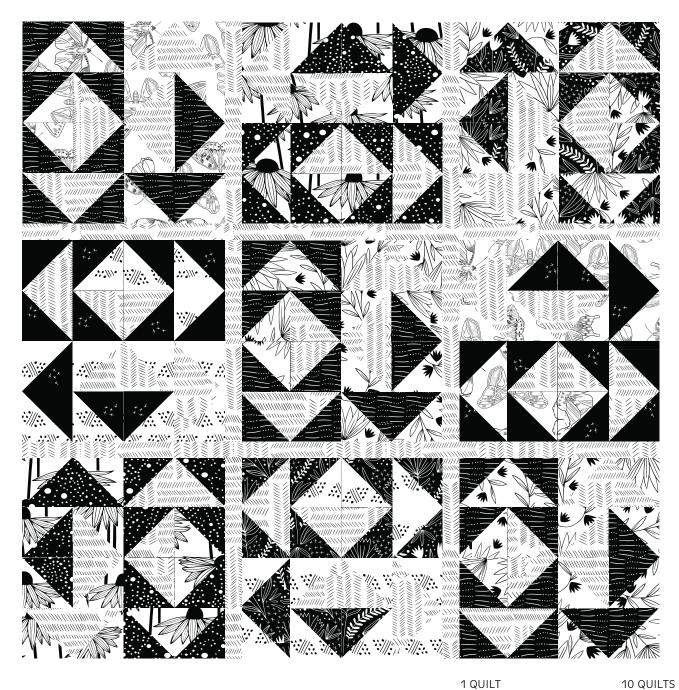

## Harmont Quilt 64" x 64"

hello@nolliebean.com

| First Light     | PH0158                                             | 1 1/2 yard | 3 bolts |
|-----------------|----------------------------------------------------|------------|---------|
| Looking East    | PH0157                                             | 1/2 yard   | 1 bolt  |
| Small Wonder    | PH0156                                             | 1/2 yard   | 1 bolt  |
| Clear Skies     | PH0155                                             | 1/2 yard   | 1 bolt  |
| Moon Bloom      | PH0154                                             | 1/2 yard   | 1 bolt  |
| Serenade        | PH0153                                             | 1/2 yard   | 1 bolt  |
| Porch Light     | PH0152                                             | 1/2 yard   | 1 bolt  |
| Night Sounds    | PH0151                                             | 1/2 yard   | 1 bolt  |
| Stepping Stones | PH0150                                             | 1/2 yard   | 1 bolt  |
| Backing         | PH0154                                             | 3 7/8 yard | 8 bolts |
| Binding         | PH0157                                             | 5/8 yard   | 2 bolts |
| Batting         | * Each guilt requires a 70" x 70" piece of batting |            |         |