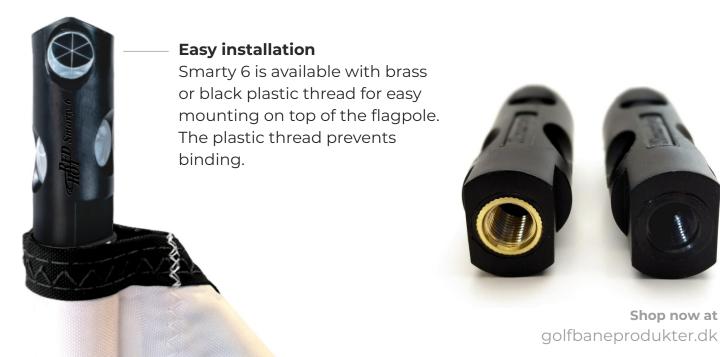

#### **Thread**

The unit is fitted with 3/8" US 24 or M10 thread and mounted on top of the rod instead of the top nut.

The top of the unit is designed so you can use a spanner.

ELITE H: 46 mm Ø: 30 mm

ORIGINAL H: 46 mm Ø: 46 mm