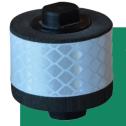

#### **Thread**

The unit is fitted with 3/8" US 24 or M10 thread and mounted on top of the rod instead of the top nut.

The top of the unit is designed so you can use a spanner.

ELITE H: 46 mm Ø: 30 mm

ORIGINAL H: 46 mm Ø: 46 mm