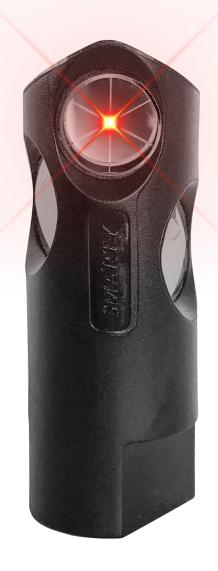

## **Smarty**

Smarty reflectors are available in two versions:

**Smarty 5** with 5 prisms

Finance

**Smarty 6** with 6 prisms

### **Smarty 6**

The Power of 6: Six prisms is the mathematical number that ensures 100% total reflection.

Smarty 6 has it and provides faster and more accurate meassurements.