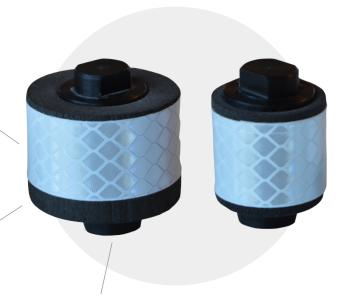

#### **Thread**

The unit is fitted with 3/8" US 24 or M10 thread and mounted on top of the rod instead of the top nut.

The top of the unit is designed so you can use a spanner.

ELITE H: 46 mm Ø: 30 mm

ORIGINAL H: 46 mm Ø: 46 mm