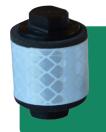

#### **Thread**

The unit is fitted with 3/8" US 24 or M10 thread and mounted on top of the rod instead of the top nut.

The top of the unit is designed so you can use a spanner.

ELITE H: 46 mm Ø: 30 mm

ORIGINAL H: 46 mm Ø: 46 mm