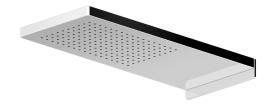

## **Wall Mounted Rain Shower**

Z94153

WELS: 1 stars

Litres/minute: 16L

WELS License / Reg No: 0023 / S03375

Finish: Chrome

Zucchetti views the shower as the beginning and centre point of the bathroom, as a wellness place dedicated to the care of oneself. By combining the technology, style and luxury of the Zucchetti wall mounted rain shower, even the daily routine can be a subtle pleasure.

The wall mounted rain shower, 576x240mm.features a mirror polished stainless steel edge and face, silicon rubber nozzles for easy cleaning and generous luxurious spray.

\*Conditions apply.

Dimensions are in millimeters and are subject to manufacturing variations. Streamline reserves the right to vary specifications at any time without notice. Information provided within this specification sheet is correct at the date of printing. Please confirm all particulars with your sales consultant prior to purchase. Version: 1.1 - October 2019