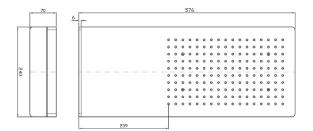

The wall mounted rain shower, 576x240mm.features a mirror polished stainless steel edge and face, silicon rubber nozzles for easy cleaning and generous luxurious spray.

\*Conditions apply.

Dimensions are in millimeters and are subject to manufacturing variations. Streamline reserves the right to vary specifications at any time without notice. Information provided within this specification sheet is correct at the date of printing. Please confirm all particulars with your sales consultant prior to purchase. Version: 1.1 - October 2019