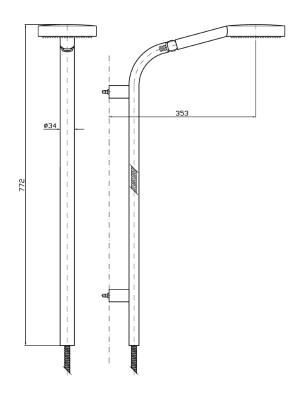

## **Simply Beautiful Handshower Set on Column**

Z93118

WELS: 3 stars

Litres/minute: 9L

WELS License / Reg No: 0023 / S08232

Finish: Chrome

The attraction of Simply Beautiful's hand shower on column is exposed by it's name. Simple and clean geometric lines make it the most beautiful minimalist shower column available.

The Simply Beautiful hand shower on column comes complete with slide rail with 1500mm flexible hose concealed inside the column (height adjustable), hand shower with silicon rubber nozzles for easy cleaning and generous luxurious spray and wall union.