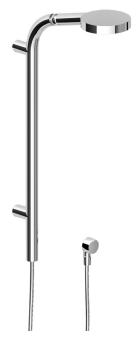

## **Simply Beautiful Handshower Set on Column**

Z93118

WELS: 3 stars

Litres/minute: 9L

WELS License / Reg No: 0023 / S08232

Finish: Chrome

The attraction of Simply Beautiful's hand shower on column is exposed by it's name. Simple and clean geometric lines make it the most beautiful minimalist shower column available.

The Simply Beautiful hand shower on column comes complete with slide rail with 1500mm flexible hose concealed inside the column (height adjustable), hand shower with silicon rubber nozzles for easy cleaning and generous luxurious spray and wall union.