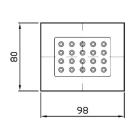

Dimensions are in millimeters and are subject to manufacturing variations. Streamline reserves the right to vary specifications at any time without notice. Information provided within this specification sheet is correct at the date of printing. Please confirm all particulars with your sales consultant prior to purchase. Version: 1.1 - October 2019