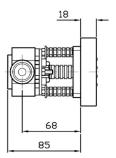

Dimensions are in millimeters and are subject to manufacturing variations. Streamline reserves the right to vary specifications at any time without notice. Information provided within this specification sheet is correct at the date of printing. Please confirm all particulars with your sales consultant prior to purchase. Version: 1.1 - October 2019