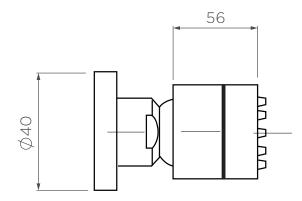

## **Zucchetti Lateral Body Spray**

Z92896

Finish available: Chrome

Custom Finishes available: Brushed Nickel PVD, Gold

Specialty finishes available upon request.

Dimensions are in millimeters and are subject to manufacturing variations. Streamline Products reserves the right to vary specifications at any time without notice. Information provided within this specification sheet is correct at the date of printing. Please confirm all particulars with your sales consultant prior to purchase. Version: 1.1 - May 2021