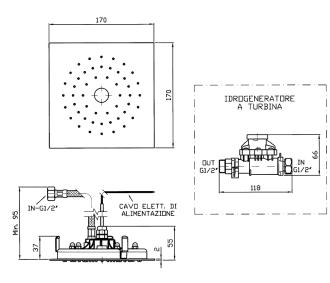

The lsy ceiling mounted shower head 170x170mm with built in self powered light is crafted from stainless steel.

Dimensions are in millimeters and are subject to manufacturing variations. Streamline reserves the right to vary specifications at any time without notice. Information provided within this specification sheet is correct at the date of printing. Please confirm all particulars with your sales consultant prior to purchase. Version: 1.1 - April 2019