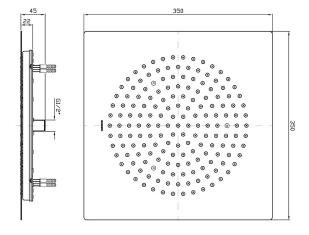

## **Ceiling Mounted Square Shower Head 350x350**

Z94163

**WELS:** 3 stars

Litres/minute: 7.5L

WELS License / Reg No: 0023 / S09059

Finish: Chrome

**Finishes available:**Matte Black, Brushed Nickel

Zucchetti views the shower as the beginning and centre point of the bathroom, as a wellness place dedicated to the care of oneself. By combining the technology, style and luxury of the Zucchetti ceiling mounted square rain shower, even the daily routine can be a subtle pleasure.

The ceiling mounted square rain shower, 350x350mm features a mirror polished stainless steel edge and face, silicon rubber nozzles for easy cleaning and generous luxurious spray.

Dimensions are in millimeters and are subject to manufacturing variations. Streamline reserves the right to vary specifications at any time without notice. Information provided within this specification sheet is correct at the date of printing. Please confirm all particulars with your sales consultant prior to purchase.