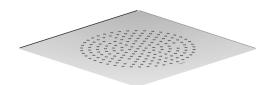

## **Ceiling Mounted Square Shower Head 350x350**

Z94163

**WELS:** 3 stars

Litres/minute: 7.5L

WELS License / Reg No: 0023 / S09059

Finish: Chrome

**Finishes available:**Matte Black, Brushed Nickel

Zucchetti views the shower as the beginning and centre point of the bathroom, as a wellness place dedicated to the care of oneself. By combining the technology, style and luxury of the Zucchetti ceiling mounted square rain shower, even the daily routine can be a subtle pleasure.

The ceiling mounted square rain shower, 350x350mm features a mirror polished stainless steel edge and face, silicon rubber nozzles for easy cleaning and generous luxurious spray.

Dimensions are in millimeters and are subject to manufacturing variations. Streamline reserves the right to vary specifications at any time without notice. Information provided within this specification sheet is correct at the date of printing. Please confirm all particulars with your sales consultant prior to purchase.