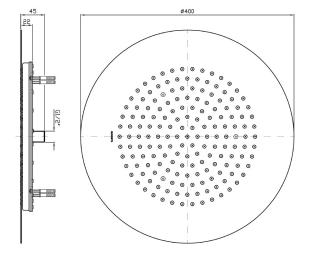

## Ceiling Mounted Round Shower Head Ø400

Z94164

**WELS:** 3 stars

Litres/minute: 7.5L

WELS License / Reg No: 0023 / S09060

Finish: Chrome

**Finishes available:**Matte Black, Brushed Nickel

Zucchetti views the shower as the beginning and centre point of the bathroom, as a wellness place dedicated to the care of oneself. By combining the technology, style and luxury of the Zucchetti ceiling mounted round rain shower, even the daily routine can be a subtle pleasure.

The ceiling mounted round rain shower, 400mm diameter features a mirror polished stainless steel edge and face, silicon rubber nozzles for easy cleaning and generous luxurious spray.

\*Conditions apply.