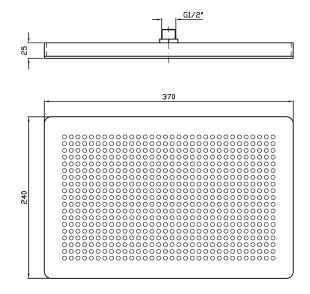

## Ceiling Mounted Rain Shower 370x240mm

Z94152

WELS: 1 stars

Litres/minute: 16L

WELS License / Reg No: 0023 / S03374

Finish: Chrome

Zucchetti views the shower as the beginning and centre point of the bathroom, as a wellness place dedicated to the care of oneself. By combining the technology, style and luxury of the Zucchetti ceiling mounted rain shower, even the daily routine can be a subtle pleasure.

The ceiling mounted rain shower, 370x240mm features a mirror polished stainless steel low profile edge and face, silicon rubber nozzles for easy cleaning and generous luxurious spray.

Conditions apply.

Dimensions are in millimeters and are subject to manufacturing variations. Streamline reserves the right to vary specifications at any time without notice. Information provided within this specification sheet is correct at the date of printing. Please confirm all particulars with your sales consultant prior to purchase. Version: 1.1 - October 2019