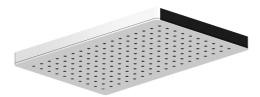

## Ceiling Mounted Rain Shower 370x240mm

Z94152

WELS: 1 stars

Litres/minute: 16L

WELS License / Reg No: 0023 / S03374

Finish: Chrome

Zucchetti views the shower as the beginning and centre point of the bathroom, as a wellness place dedicated to the care of oneself. By combining the technology, style and luxury of the Zucchetti ceiling mounted rain shower, even the daily routine can be a subtle pleasure.

The ceiling mounted rain shower, 370x240mm features a mirror polished stainless steel low profile edge and face, silicon rubber nozzles for easy cleaning and generous luxurious spray.

Conditions apply.