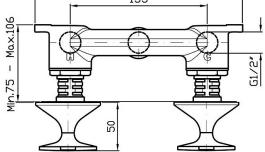

## Bellagio Wall Tap Tap Set

ZB1738+R99501

Finish: Chrome

Finishes available: Nickel\*, Gold\*, Brushed Gold\*

\*Colours indicated have 16 week lead time.

...........

The Bellagio shower wall tap set by Matteo Thun is more than a simple tap, it is a way of viewing the bathroom as a place of refined elegance. It is a timeless element of the decor which confirms its metropolitan and contemporary personality in any environment. Bellagio is an aristocratic and exclusive citizen of the world, despite having such an Italian name testimony of the industrial background in which it has been created.