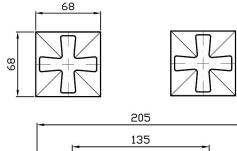

## Bellagio Wall Tap Tap Set

ZB1738+R99501

Finish: Chrome

Finishes available: Nickel\*, Gold\*, Brushed Gold\*

\*Colours indicated have 16 week lead time.

...........

The Bellagio shower wall tap set by Matteo Thun is more than a simple tap, it is a way of viewing the bathroom as a place of refined elegance. It is a timeless element of the decor which confirms its metropolitan and contemporary personality in any environment. Bellagio is an aristocratic and exclusive citizen of the world, despite having such an Italian name testimony of the industrial background in which it has been created.