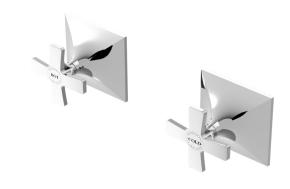

## Bellagio Wall Tap Tap Set

ZB1738+R99501

Finish: Chrome

Finishes available: Nickel\*, Gold\*, Brushed Gold\*

\*Colours indicated have 16 week lead time.

...........

The Bellagio shower wall tap set by Matteo Thun is more than a simple tap, it is a way of viewing the bathroom as a place of refined elegance. It is a timeless element of the decor which confirms its metropolitan and contemporary personality in any environment. Bellagio is an aristocratic and exclusive citizen of the world, despite having such an Italian name testimony of the industrial background in which it has been created.

The Bellagio shower wall tap set features smooth operating 1/2 turn spindles with distinguished and detailed hot and cold indicators on the handles that are enhanced with the Zucchetti insignia.