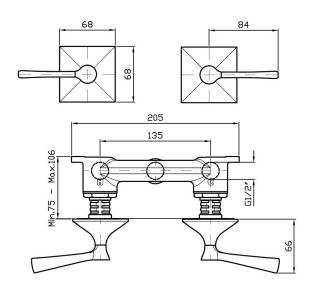

## **Bellagio Wall Tap Set Lever Handle**

ZB2738+R99501

Finish: Chrome

Finishes available:

Nickel\*, Gold\*, Brushed Gold\*

\*Colours indicated have 16 week lead time.

The Bellagio shower wall tap set by Matteo Thun is more than a simple tap, it is a way of viewing the bathroom as a place of refined elegance. It is a timeless element of the decor which confirms its metropolitan and contemporary personality in any environment. Bellagio is an aristocratic and exclusive citizen of the world, despite having such an Italian name testimony of the industrial background in which it has been created.

The Bellagio shower wall tap set features smooth operating 1/4 turn lever handles with distinguished and detailed hot and cold indicators on the levers that are enhanced with the Zucchetti insignia.