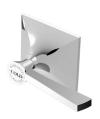

## **Bellagio Wall Tap Set Lever Handle**

ZB2738+R99501

Finish: Chrome

Finishes available:

Nickel\*, Gold\*, Brushed Gold\*

\*Colours indicated have 16 week lead time.

The Bellagio shower wall tap set by Matteo Thun is more than a simple tap, it is a way of viewing the bathroom as a place of refined elegance. It is a timeless element of the decor which confirms its metropolitan and contemporary personality in any environment. Bellagio is an aristocratic and exclusive citizen of the world, despite having such an Italian name testimony of the industrial background in which it has been created.

The Bellagio shower wall tap set features smooth operating 1/4 turn lever handles with distinguished and detailed hot and cold indicators on the levers that are enhanced with the Zucchetti insignia.