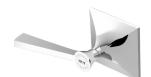

## **Bellagio Wall Tap Set Lever Handle**

ZB2738+R99501

Finish: Chrome

Finishes available:

Nickel\*, Gold\*, Brushed Gold\*

\*Colours indicated have 16 week lead time.

The Bellagio shower wall tap set by Matteo Thun is more than a simple tap, it is a way of viewing the bathroom as a place of refined elegance. It is a timeless element of the decor which confirms its metropolitan and contemporary personality in any environment. Bellagio is an aristocratic and exclusive citizen of the world, despite having such an Italian name testimony of the industrial background in which it has been created.

The Bellagio shower wall tap set features smooth operating 1/4 turn lever handles with distinguished and detailed hot and cold indicators on the levers that are enhanced with the Zucchetti insignia.