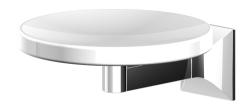

## **Bellagio Wall Soap Dish**

ZAC510

Finish: Chrome

Finishes available:

Nickel\*, Gold\*, Brushed Gold\*

\*Colours indicated have 16 week lead time.

The Bellagio wall soap dish by Matteo Thun is more than just a bathroom accessory, it is a way of viewing the bathroom as a place of refined elegance. It is a timeless element of the decor which confirms its metropolitan and contemporary personality in any environment. Bellagio is an aristocratic and exclusive citizen of the world, despite having such an Italian name testimony of the industrial background in which it has been created.

The Bellagio wall soap dish has been crafted from solid brass.