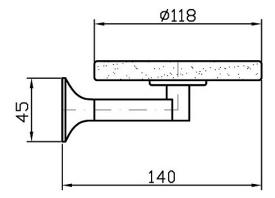

## **Bellagio Wall Soap Dish**

ZAC510

Finish: Chrome

Finishes available:

Nickel\*, Gold\*, Brushed Gold\*

\*Colours indicated have 16 week lead time.

The Bellagio wall soap dish by Matteo Thun is more than just a bathroom accessory, it is a way of viewing the bathroom as a place of refined elegance. It is a timeless element of the decor which confirms its metropolitan and contemporary personality in any environment. Bellagio is an aristocratic and exclusive citizen of the world, despite having such an Italian name testimony of the industrial background in which it has been created.

The Bellagio wall soap dish has been crafted from solid brass.