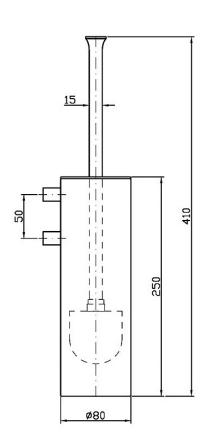

## Bellagio Wall Mount Toilet Brush Holder

ZAC556

Finish: Chrome

Finishes available: Nickel\*, Gold\*, Brushed Gold\*

\*Colours indicated have 16 week lead time.

The Bellagio wall mounted toilet brush Holder by Matteo Thun is more than just a bathroom accessory, it is a way of viewing the bathroom as a place of refined elegance. It is a timeless element of the decor which confirms its metropolitan and contemporary personality in any environment. Bellagio is an aristocratic and exclusive citizen of the world, despite having such an Italian name testimony of the industrial background in which it has been created.

The Bellagio wall mounted toilet brush Holder has been crafted from solid brass.