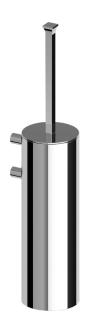

## Bellagio Wall Mount Toilet Brush Holder

ZAC556

Finish: Chrome

Finishes available: Nickel\*, Gold\*, Brushed Gold\*

\*Colours indicated have 16 week lead time.

The Bellagio wall mounted toilet brush Holder by Matteo Thun is more than just a bathroom accessory, it is a way of viewing the bathroom as a place of refined elegance. It is a timeless element of the decor which confirms its metropolitan and contemporary personality in any environment. Bellagio is an aristocratic and exclusive citizen of the world, despite having such an Italian name testimony of the industrial background in which it has been created.

The Bellagio wall mounted toilet brush Holder has been crafted from solid brass.