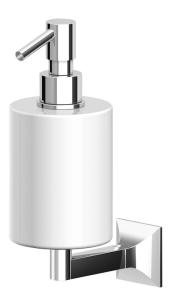

## Bellagio Wall Mounted Soap Dispenser

ZAC515

Finish: Chrome

.....

Finishes available: Nickel\*, Gold\*, Brushed Gold\*

\*Colours indicated have 16 week lead time.

The Bellagio wall mounted soap dispenser by Matteo Thun is more than just a bathroom accessory, it is a way of viewing the bathroom as a place of refined elegance. It is a timeless element of the decor which confirms its metropolitan and contemporary personality in any environment. Bellagio is an aristocratic and exclusive citizen of the world, despite having such an Italian name testimony of the industrial background in which it has been created.

The Bellagio wall mounted soap dispenser has been crafted from solid brass.