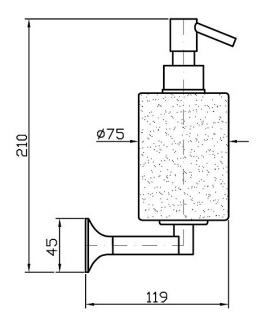

## Bellagio Wall Mounted Soap Dispenser

ZAC515

Finish: Chrome

.....

Finishes available: Nickel\*, Gold\*, Brushed Gold\*

\*Colours indicated have 16 week lead time.

The Bellagio wall mounted soap dispenser by Matteo Thun is more than just a bathroom accessory, it is a way of viewing the bathroom as a place of refined elegance. It is a timeless element of the decor which confirms its metropolitan and contemporary personality in any environment. Bellagio is an aristocratic and exclusive citizen of the world, despite having such an Italian name testimony of the industrial background in which it has been created.

The Bellagio wall mounted soap dispenser has been crafted from solid brass.