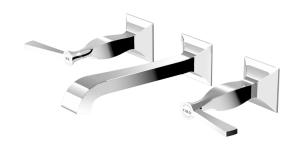

## **Bellagio Wall Mount Basin Set Lever Handle**

ZB2699+R99500

WELS: 5 stars

Litres/minute: 6L

WELS License/Reg. No: 0023 / T08805

Finish: Chrome

Finishes available:

Nickel\*, Gold\*, Brushed Gold\*

\*Colours indicated have 16 week lead time.

The Bellagio wall mount basin tap set by Matteo Thun is more than a simple tap, it is a way of viewing the bathroom as a place of refined elegance. It is a timeless element of the decor which confirms its metropolitan and contemporary personality in any environment. Bellagio is an aristocratic and exclusive citizen of the world, despite having such an Italian name testimony of the industrial background in which it has been created.

The Bellagio wall mount basin tap set features smooth operating 1/4 turn lever handles with distinguished and detailed hot and cold indicators on the levers that are enhanced with the Zucchetti insignia.