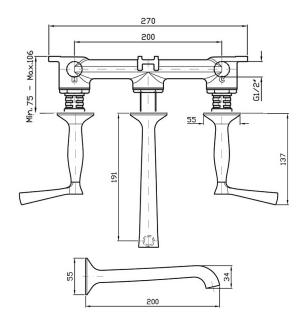

## ZUCCHETTI.



## **Bellagio Wall Mount Basin Set Lever Handle**

ZB2699+R99500

WELS: 5 stars

Litres/minute: 6L

WELS License/Reg. No: 0023 / T08805

Finish: Chrome

Finishes available:

Nickel\*, Gold\*, Brushed Gold\*

\*Colours indicated have 16 week lead time.





The Bellagio wall mount basin tap set by Matteo Thun is more than a simple tap, it is a way of viewing the bathroom as a place of refined elegance. It is a timeless element of the decor which confirms its metropolitan and contemporary personality in any environment. Bellagio is an aristocratic and exclusive citizen of the world, despite having such an Italian name testimony of the industrial background in which it has been created.

The Bellagio wall mount basin tap set features smooth operating 1/4 turn lever handles with distinguished and detailed hot and cold indicators on the levers that are enhanced with the Zucchetti insignia.

Spout projection of 191mm.