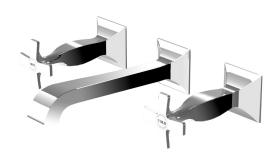

## **Bellagio Wall Mount Basin Tap Set**

ZB1699+R99500

WELS: 5 stars

Litres/minute: 6L

WELS License/Reg. No: 0023 / T08802

Finish: Chrome

Finishes available:

Nickel\*, Gold\*, Brushed Gold\*

\*Colours indicated have 16 week lead time.

The Bellagio wall mount basin tap set by Matteo Thun is more than a simple tap, it is a way of viewing the bathroom as a place of refined elegance. It is a timeless element of the decor which confirms its metropolitan and contemporary personality in any environment. Bellagio is an aristocratic and exclusive citizen of the world, despite having such an Italian name testimony of the industrial background in which it has been created.

The Bellagio wall mount basin tap set features smooth operating 1/2 turn spindles with distinguished and detailed hot and cold indicators on the handles that are enhanced with the Zucchetti insignia.

Spout projection of 191mm.