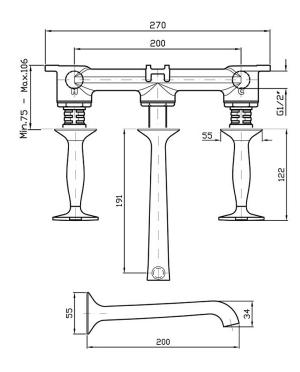

## **Bellagio Wall Mount Basin Tap Set**

ZB1699+R99500

WELS: 5 stars

Litres/minute: 6L

WELS License/Reg. No: 0023 / T08802

Finish: Chrome

Finishes available:

Nickel\*, Gold\*, Brushed Gold\*

The Bellagio wall mount basin tap set features smooth operating 1/2 turn spindles with distinguished and detailed hot and cold indicators on the handles that are enhanced with the Zucchetti insignia.

Spout projection of 191mm.