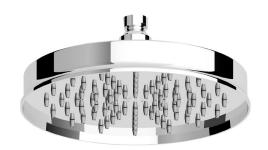

## **Zucchetti Brass Shower Head**

Z94184

**WELS:** 3 stars

Litres/minute: 9L

**WELS License/Reg. No:** 0023 / S03182

Finish: Chrome

Finishes available:

Brushed Nickel, Nickel\*, Gold\*, Brushed Gold\*

The Zucchetti shower head 210mm diameter with antilimescale system.

\*Conditions apply.