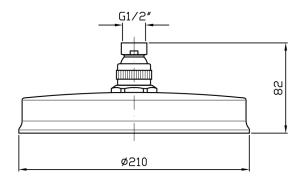

The Zucchetti shower head 210mm diameter with antilimescale system.

\*Conditions apply.