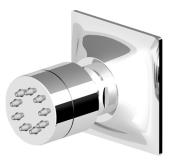

## **Bellagio Lateral Body Spray**

.....

Z92897

Finish: Chrome

Finishes available: Nickel\*, Gold\*, Brushed Gold\*

\*Colours indicated have 16 week lead time.

The Bellagio lateral body spray by Matteo Thun is more than a simple tap, it is a way of viewing the bathroom as a place of refined elegance. It is a timeless element of the decor which confirms its metropolitan and contemporary personality in any environment. Bellagio is an aristocratic and exclusive citizen of the world, despite having such an Italian name testimony of the industrial background in which it has been created.

The Bellagio lateral body spray features a anti-limescale self cleaning system and has been crafted from solid brass.

Dimensions are in millimeters and are subject to manufacturing variations. Streamline reserves the right to vary specifications at any time without notice. Information provided within this specification sheet is correct at the date of printing. Please confirm all particulars with your sales consultant prior to purchase. Version: 1.1 - January 2019