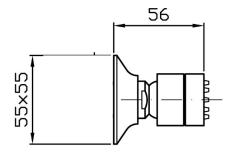

The Bellagio lateral body spray features a anti-limescale self cleaning system and has been crafted from solid brass.

Dimensions are in millimeters and are subject to manufacturing variations. Streamline reserves the right to vary specifications at any time without notice. Information provided within this specification sheet is correct at the date of printing. Please confirm all particulars with your sales consultant prior to purchase. Version: 1.1 - January 2019