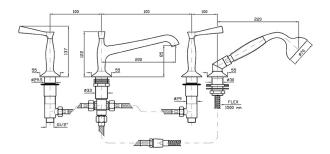

## Bellagio Hob Mount Bath Set Lever Handle

ZB2441

WELS: 3 stars

Litres/minute: 9L (handshower only)

WELS License: 0023

Finish: Chrome

Finishes available: Nickel\*, Gold\*, Brushed Gold\*

\*Colours indicated have 16 week lead time.

Spout projection of 200mm.