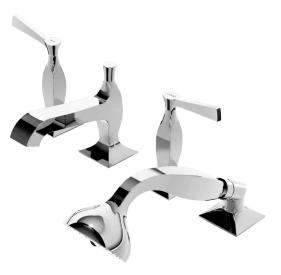

## Bellagio Hob Mount Bath Set Lever Handle

ZB2441

WELS: 3 stars

Litres/minute: 9L (handshower only)

WELS License: 0023

Finish: Chrome

Finishes available: Nickel\*, Gold\*, Brushed Gold\*

\*Colours indicated have 16 week lead time.

The Bellagio hob mount bath tap set by Matteo Thun is more than a simple tap, it is a way of viewing the bathroom as a place of refined elegance. It is a timeless element of the decor which confirms its metropolitan and contemporary personality in any environment. Bellagio is an aristocratic and exclusive citizen of the world, despite having such an Italian name testimony of the industrial background in which it has been created.

The Bellagio hob mount bath tap set comes complete with bath set and handshower. It features smooth operating lever handles with distinguished and detailed hot and cold indicators on the 1/4 turn lever handles that are enhanced with the Zucchetti insignia.

Spout projection of 200mm.