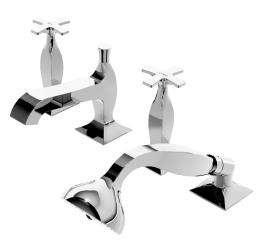

## Bellagio Hob Mount Bath Tap Set

ZB1441

WELS: 3 stars

Litres/minute: 9L (handshower only)

WELS License: 0023

Finish: Chrome

Finishes available: Nickel\*, Gold\*, Brushed Gold\*

\*Colours indicated have 16 week lead time.

The Bellagio hob mount bath tap set by Matteo Thun is more than a simple tap, it is a way of viewing the bathroom as a place of refined elegance. It is a timeless element of the decor which confirms its metropolitan and contemporary personality in any environment. Bellagio is an aristocratic and exclusive citizen of the world, despite having such an Italian name testimony of the industrial background in which it has been created.

The Bellagio hob mount bath tap set comes complete with bath set and handshower. It features smooth operating 1/2 turn spindles with distinguished and detailed hot and cold indicators on the handles that are enhanced with the Zucchetti insignia.

Spout projection of 200mm.