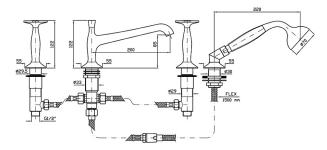

The Bellagio hob mount bath tap set comes complete with bath set and handshower. It features smooth operating 1/2 turn spindles with distinguished and detailed hot and cold indicators on the handles that are enhanced with the Zucchetti insignia.

Spout projection of 200mm.