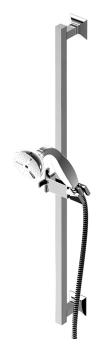

## **Bellagio Slide Rail/Hand Shower Set**

Z93100

**WELS:** 3 stars

Litres/minute: 9L

WELS License/Reg. No: 0023 / S09051

Finish: Chrome

Finishes available:

Nickel\*, Gold\*, Brushed Gold\*

Complete slide rail length 700mm, handshower and 1500mm flexible hose.