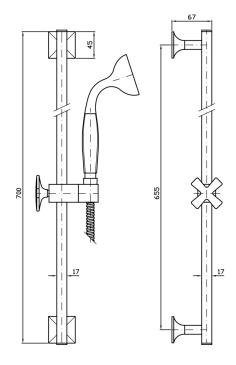

## ZUCCHETTI.



## **Bellagio Slide Rail/Hand Shower Set**

Z93100

**WELS:** 3 stars

Litres/minute: 9L

WELS License/Reg. No: 0023 / S09051

Finish: Chrome

Finishes available:

Nickel\*, Gold\*, Brushed Gold\*

\*Colours indicated have 16 week lead time.





The Bellagio slide rail /hand shower set by Matteo Thun is more than a simple tap, it is a way of viewing the bathroom as a place of refined elegance. It is a timeless element of the decor which confirms its metropolitan and contemporary personality in any environment. Bellagio is an aristocratic and exclusive citizen of the world, despite having such an Italian name testimony of the industrial background in which it has been created.

Complete slide rail length 700mm, handshower and 1500mm flexible hose.