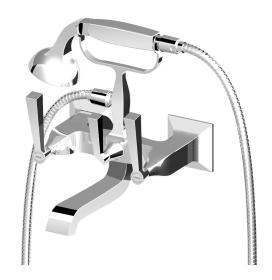

## **Bellagio Exposed Wall Mount Bath Set Lever Handle**

**ZB2228** 

**WELS:** 3 stars

**Litres/minute:** 9L (handshower only)

WELS License: 0023

Finish: Chrome

Finishes available:

Nickel\*, Gold\*, Brushed Gold\*

The Bellagio exposed wall mount bath tap set comes complete with brass handshower and 1500mm flexible hose. It features smooth operating 1/4 turn lever handles with distinguished and detailed hot and cold indicators on the levers are enhanced with the Zucchetti insignia.