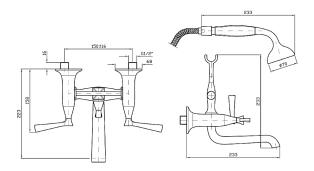

The Bellagio exposed wall mount bath tap set comes complete with brass handshower and 1500mm flexible hose. It features smooth operating 1/4 turn lever handles with distinguished and detailed hot and cold indicators on the levers are enhanced with the Zucchetti insignia.

Spout projection of 223mm.