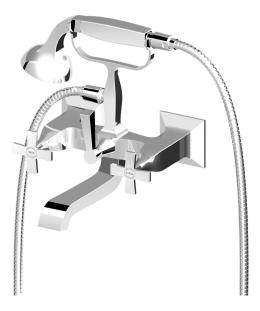

## Bellagio Exposed Wall Mount Bath Tap Set

ZB1228

WELS: 3 stars

Litres/minute: 9L (handshower only)

WELS License: 0023

Finish: Chrome

Finishes available: Nickel\*, Gold\*, Brushed Gold\*

\*Colours indicated have 16 week lead time.

The Bellagio exposed wall mount bath tap set by Matteo Thun is more than a simple tap, it is a way of viewing the bathroom as a place of refined elegance. It is a timeless element of the decor which confirms its metropolitan and contemporary personality in any environment. Bellagio is an aristocratic and exclusive citizen of the world, despite having such an Italian name testimony of the industrial background in which it has been created.

The Bellagio exposed wall mount bath tap set comes complete with brass handshower and 1500mm flexible hose. It features smooth operating 1/2 turn spindles with distinguished and detailed hot and cold indicators on the handles are enhanced with the Zucchetti insignia.