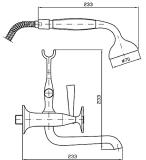

The Bellagio exposed wall mount bath tap set comes complete with brass handshower and 1500mm flexible hose. It features smooth operating 1/2 turn spindles with distinguished and detailed hot and cold indicators on the handles are enhanced with the Zucchetti insignia.

Spout projection of 223mm.