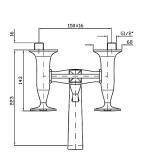

## ZUCCHETTI.

**Vogue** Spas & Bathrooms

## Bellagio Exposed Wall Mount Bath Tap Set

ZB1228

WELS: 3 stars

Litres/minute: 9L (handshower only)

WELS License: 0023

Finish: Chrome

Finishes available: Nickel\*, Gold\*, Brushed Gold\*

\*Colours indicated have 16 week lead time.







The Bellagio exposed wall mount bath tap set by Matteo Thun is more than a simple tap, it is a way of viewing the bathroom as a place of refined elegance. It is a timeless element of the decor which confirms its metropolitan and contemporary personality in any environment. Bellagio is an aristocratic and exclusive citizen of the world, despite having such an Italian name testimony of the industrial background in which it has been created.

The Bellagio exposed wall mount bath tap set comes complete with brass handshower and 1500mm flexible hose. It features smooth operating 1/2 turn spindles with distinguished and detailed hot and cold indicators on the handles are enhanced with the Zucchetti insignia.

Spout projection of 223mm.