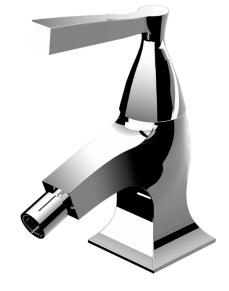

## **Bellagio Bidet Mixer**

ZP3343

Finish: Chrome

Finishes available: Nickel\*, Gold\*, Brushed Gold\*

\*Colours indicated have 16 week lead time.

The Bellagio bidet mixer by Matteo Thun is more than a simple tap, it is a way of viewing the bathroom as a place of refined elegance. It is a timeless element of the decor which confirms its metropolitan and contemporary personality in any environment. Bellagio is an aristocratic and exclusive citizen of the world, despite having such an Italian name testimony of the industrial background in which it has been created.

The Bellagio bidet mixer features a lever handle, pop up waste and is crafted from solid brass.

Spout projection of 108mm.