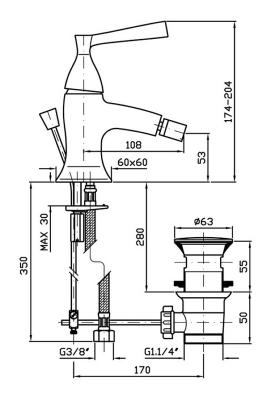

The Bellagio bidet mixer features a lever handle, pop up waste and is crafted from solid brass.

Spout projection of 108mm.