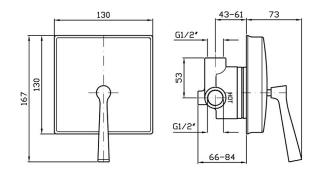

The Bellagio shower or bath mixer can be used in conjunction with a shower or bath outlet. Featuring a flawlessly polished forged brass wall plate 130mm wide.