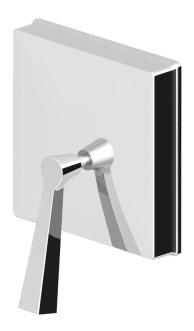

## **Bellagio Shower or Bath Mixer**

ZP3614+R99613

Finish: Chrome

Finishes available:

Nickel\*, Gold\*, Brushed Gold\*

\*Colours indicated have 16 week lead time.

The Bellagio shower or bath mixer by Matteo Thun is more than a simple tap, it is a way of viewing the bathroom as a place of refined elegance. It is a timeless element of the decor which confirms its metropolitan and contemporary personality in any environment. Bellagio is an aristocratic and exclusive citizen of the world, despite having such an Italian name testimony of the industrial background in which it has been created.

The Bellagio shower or bath mixer can be used in conjunction with a shower or bath outlet. Featuring a flawlessly polished forged brass wall plate 130mm wide.