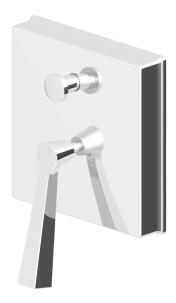

## **Bellagio Bath/Shower Mixer** with Diverter

ZP3612+R99614

Finish: Chrome

Finishes available:

Nickel\*, Gold\*, Brushed Gold\*

\*Colours indicated have 16 week lead time.

The Bellagio bath shower mixer with divertor by Matteo Thun is more than a simple tap, it is a way of viewing the bathroom as a place of refined elegance. It is a timeless element of the decor which confirms its metropolitan and contemporary personality in any environment. Bellagio is an aristocratic and exclusive citizen of the world, despite having such an Italian name testimony of the industrial background in which it has been created.

The Bellagio bath shower mixer with diverter allows you to divert the water between two shower outlets or a bath and shower outlet. Featuring a flawlessly polished forged brass wall plate 130mm wide.