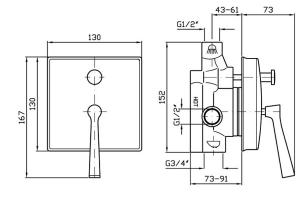

The Bellagio bath shower mixer with diverter allows you to divert the water between two shower outlets or a bath and shower outlet. Featuring a flawlessly polished forged brass wall plate 130mm wide.