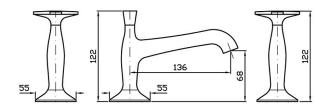

The Bellagio basin tap set features smooth operating 1/2 turn spindles with distinguished and detailed hot and cold indicators on the handles that are enhanced with the Zucchetti insignia.

Spout projection of 136mm.