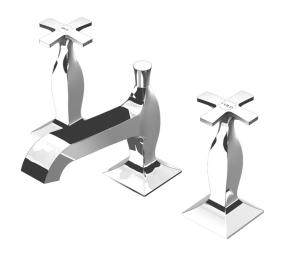

## **Bellagio Basin Tap Set**

ZB1422

WELS: 5 stars

Litres/minute: 6L

WELS License/Reg. No: 0023 / T09016

Finish: Chrome

Finishes available:

Nickel\*, Gold\*, Brushed Gold\*

\*Colours indicated have 16 week lead time.

The Bellagio basin tap set by Matteo Thun is more than a simple tap, it is a way of viewing the bathroom as a place of refined elegance. It is a timeless element of the decor which confirms its metropolitan and contemporary personality in any environment. Bellagio is an aristocratic and exclusive citizen of the world, despite having such an Italian name testimony of the industrial background in which it has been created.

The Bellagio basin tap set features smooth operating 1/2 turn spindles with distinguished and detailed hot and cold indicators on the handles that are enhanced with the Zucchetti insignia.

Spout projection of 136mm.