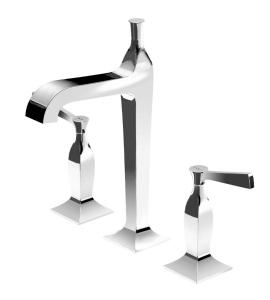

## **Bellagio Basin Set High Spout Lever Handle**

ZB2421

WELS: 5 stars

Litres/minute: 6L

WELS License/Reg. No: 0023 / T09019

Finish: Chrome

Finishes available:

Nickel\*, Gold\*, Brushed Gold\*

\*Colours indicated have 16 week lead time.

The Bellagio basin tap set with a high spout by Matteo Thun is more than a simple tap, it is a way of viewing the bathroom as a place of refined elegance. It is a timeless element of the decor which confirms its metropolitan and contemporary personality in any environment. Bellagio is an aristocratic and exclusive citizen of the world, despite having such an Italian name testimony of the industrial background in which it has been created.

The Bellagio basin tap set with a high spout features smooth operating 1/4 turn lever handles with distinguished and detailed hot and cold indicators on the levers that are enhanced with the Zucchetti insignia.