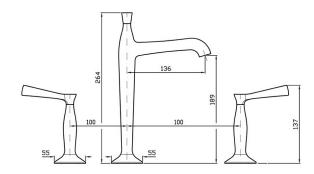

## **ZUCCHETTI.**



## **Bellagio Basin Set High Spout Lever Handle**

ZB2421

WELS: 5 stars

Litres/minute: 6L

WELS License/Reg. No: 0023 / T09019

Finish: Chrome

Finishes available:

Nickel\*, Gold\*, Brushed Gold\*

\*Colours indicated have 16 week lead time.





The Bellagio basin tap set with a high spout by Matteo Thun is more than a simple tap, it is a way of viewing the bathroom as a place of refined elegance. It is a timeless element of the decor which confirms its metropolitan and contemporary personality in any environment. Bellagio is an aristocratic and exclusive citizen of the world, despite having such an Italian name testimony of the industrial background in which it has been created.

The Bellagio basin tap set with a high spout features smooth operating 1/4 turn lever handles with distinguished and detailed hot and cold indicators on the levers that are enhanced with the Zucchetti insignia.

Spout projection of 136mm.