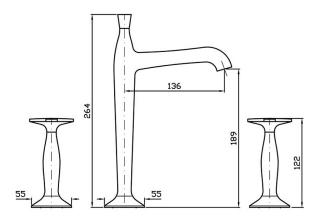

The Bellagio basin tap set with a high spout features smooth operating 1/2 turn spindles with distinguished and detailed hot and cold indicators on the handles that are enhanced with the Zucchetti insignia. Spout projection of 136mm.