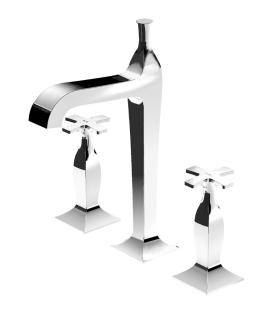

## **Bellagio Basin Tap Set High Spout**

ZB1421

WELS: 5 stars

Litres/minute: 6L

WELS License/Reg. No: 0023 / T09018

Finish: Chrome

Finishes available:

Nickel\*, Gold\*, Brushed Gold\*

\*Colours indicated have 16 week lead time.

The Bellagio basin tap set with a high spout by Matteo Thun is more than a simple tap, it is a way of viewing the bathroom as a place of refined elegance. It is a timeless element of the decor which confirms its metropolitan and contemporary personality in any environment. Bellagio is an aristocratic and exclusive citizen of the world, despite having such an Italian name testimony of the industrial background in which it has been created.

The Bellagio basin tap set with a high spout features smooth operating 1/2 turn spindles with distinguished and detailed hot and cold indicators on the handles that are enhanced with the Zucchetti insignia. Spout projection of 136mm.