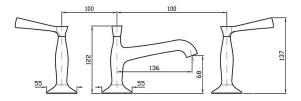

The Bellagio basin tap set features smooth operating 1/4 turn lever handles with distinguished and detailed hot and cold indicators on the levers that are enhanced with the Zucchetti insignia.

Spout projection of 136mm.