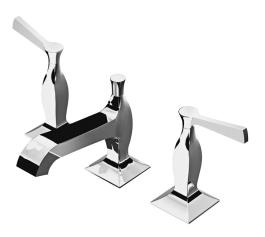

## **Bellagio Basin Set Lever Handle**

ZB2422

WELS: 5 stars

Litres/minute: 6L

WELS License/Reg. No: 0023 / T09017

Finish: Chrome

Finishes available: Nickel\*, Gold\*, Brushed Gold\*

\*Colours indicated have 16 week lead time.

The Bellagio basin tap set by Matteo Thun is more than a simple tap, it is a way of viewing the bathroom as a place of refined elegance. It is a timeless element of the decor which confirms its metropolitan and contemporary personality in any environment. Bellagio is an aristocratic and exclusive citizen of the world, despite having such an Italian name testimony of the industrial background in which it has been created.

The Bellagio basin tap set features smooth operating 1/4 turn lever handles with distinguished and detailed hot and cold indicators on the levers that are enhanced with the Zucchetti insignia.

Spout projection of 136mm.