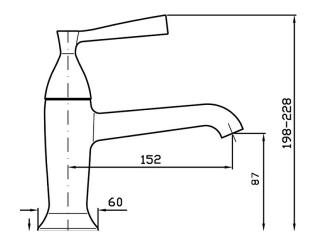

The Bellagio basin mixer features a lever handle and is crafted from solid brass.

Spout projection of 152mm.