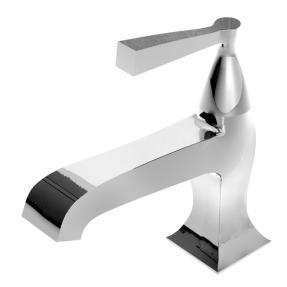

## **Bellagio Basin Mixer**

ZP3294

WELS: 5 stars

Litres/minute: 6L

WELS License/Reg. No: 0023 / T09464

.....

Finish: Chrome

Finishes available: Nickel\*, Gold\*, Brushed Gold\*

\*Colours indicated have 16 week lead time.

The Bellagio basin mixer by Matteo Thun is more than a simple tap, it is a way of viewing the bathroom as a place of refined elegance. It is a timeless element of the decor which confirms its metropolitan and contemporary personality in any environment. Bellagio is an aristocratic and exclusive citizen of the world, despite having such an Italian name testimony of the industrial background in which it has been created.

The Bellagio basin mixer features a lever handle and is crafted from solid brass.

Spout projection of 152mm.