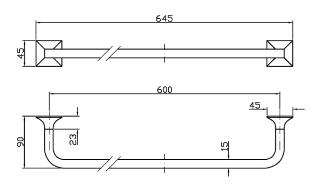

## **Bellagio Towel Rail 60cm**

ZAC521

Finish: Chrome

Finishes available:

Nickel\*, Gold\*, Brushed Gold\*

\*Colours indicated have 16 week lead time.

The Bellagio towel rail 60cm by Matteo Thun is more than a just a bathroom accessory, it is a way of viewing the bathroom as a place of refined elegance. It is a timeless element of the decor which confirms its metropolitan and contemporary personality in any environment. Bellagio is an aristocratic and exclusive citizen of the world, despite having such an Italian name testimony of the industrial background in which it has been created.

The Bellagio towel rail 60cm has been crafted from solid brass.