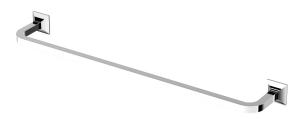

## **Bellagio Towel Rail 60cm**

ZAC521

Finish: Chrome

Finishes available:

Nickel\*, Gold\*, Brushed Gold\*

\*Colours indicated have 16 week lead time.

The Bellagio towel rail 60cm by Matteo Thun is more than a just a bathroom accessory, it is a way of viewing the bathroom as a place of refined elegance. It is a timeless element of the decor which confirms its metropolitan and contemporary personality in any environment. Bellagio is an aristocratic and exclusive citizen of the world, despite having such an Italian name testimony of the industrial background in which it has been created.

The Bellagio towel rail 60cm has been crafted from solid brass.